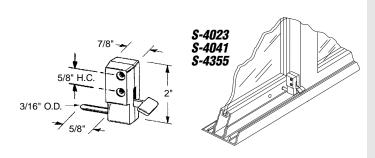

**S-4023** (Aluminum finish) **S-4041** (Black finish) **S-4355** (White finish)

## Step-On Lock

Contents: 1 lock & 2 installation screws.

**Description:** Painted diecast housing with hardened steel bolt; securely locks door in closed or ventilating position; convenient foot operation; easy to install.