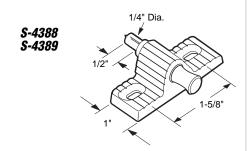

*S-4008 S-4025* 

**S-4388** (Aluminum finish) **S-4389** (Black finish)

### **Push-Pull Lock**

Contents: 1 lock; 2 installation screws.

**Description:** Painted or plated zinc diecast housing with steel bolt; locks door in closed or ventilating position; helps prevent prying or lifting of door.