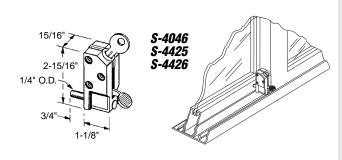

**S-4046** (Aluminum finish) **S-4425** (Black finish) **S-4426** (White finish)

## **Step-On Keyed Lock**

Contents: 1 lock with 2 keys & 1 set of installation screws.

**Description:** Painted diecast housing with hardened steel bolt; securely locks door in closed or ventilating position; convenient foot operation of bolt; locks and unlocks with key.