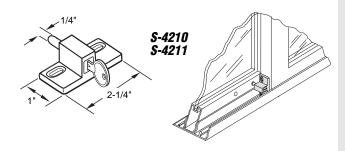

**S-4210** (Aluminum finish) **S-4211** (Black finish)

# **Push-In Keyed Lock**

Contents: 1 lock & 2 installation screws.

**Description:** Painted or plated diecast housing with steel bolt for push button locking; unlocks only with key; prevents prying or lifting of door.