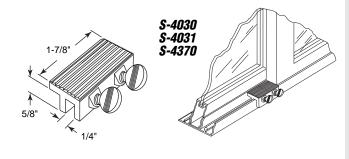

**S-4030** (Aluminum finish) **S-4031** (Black finish) **S-4370** (White finish)

## **Double Thumbscrew Lock**

Contents: 1 lock.

**Description:** Heavy duty zinc diecast housing with two steel thumbscrews; additional gripping power securely locks door in closed or ventilating position; easy to install.