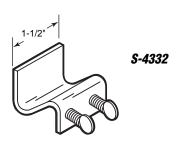

**S-4332** (Zinc plated)

## **Security Lock**

Contents: 1 lock.

**Description: Zinc plated stamped steel** lock with **2 steel** thumbscrews; secures door in locked position.

See Our
Patio Door Handle
section for the most
complete selection of
product to be found anywhere