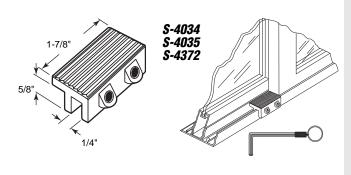

**S-4034** (Aluminum finish) **S-4035** (Black finish) **S-4372** (White finish)

## **Tamperproof Lock**

Contents: 1 lock & 1 Allen wrench.

**Description:** Heavy duty zinc diecast housing with two tamperproof *Allen* head security screws; additional gripping power securely locks door in closed or ventilating position; prevents accidental opening by children; easy to install.