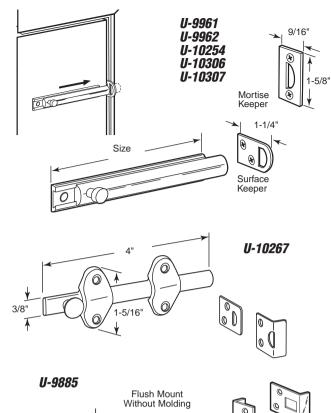

## **Entry Door Security**

**U-9961** (Brass - 4")

**U-10307** (Classic bronze finish - 4")

U-10306 (Satin nickel - 4")

**U-9962** (Brass - 3")

U-10254 (Brass - 2")

#### **Surface Bolt**

Contents: 1 slide bolt; 2 keepers and installation screws.

**Description:** Solid brass slide bolt surface mounts to face of door; two keepers allow for surface or mortise frame installation.

Standard Pack: 6/box

**U-10267** (White finish)

#### **Surface Bolt**

Contents: 1 slide bolt; 2 keepers and installation screws.

**Description:** Slide bolt surface mounts to face of door; two keepers allow for surface or mortise frame installation; guide brackets adjust fit unique installation conditions.

Standard Pack: 6/box

U-9885 (Brass finish - Spring loaded)

### **Keyed Deadbolt Lock**

Contents: 1 lock; 3 keepers and installation screws.

**Description:** Plated diecast lock is key locked from inside; 3 keepers offer flexible mounting for both inswing and outswing doors.

Standard Pack: 6/box

**U-10819** (Chrome finish) **U-9493** (White finish)

**U-9494** (Gold finish)