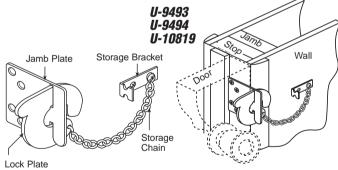

#### **Lock Plate**

**Contents:** 1 jamb plate; 1 lock plate and chain; 1 storage plate; (2) #8x1" sheet metal screws; (4) #10x3-1/2" flathead wood screws.

**Description:** Maximum security locking device for inswing doors; 11 gauge powder coated steel; can be used on wood or metal jambs.

Standard Pack: 6/box

**U-10826** (Brass plated finish) **U-10827** (Satin nickel finish)