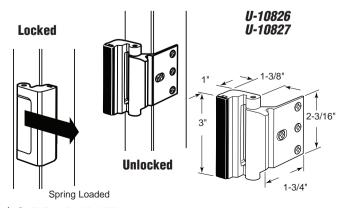

#### **Lock Plate**

**Contents:** 1 jamb plate; 1 lock plate and chain; 1 storage plate; (2) #8x1" sheet metal screws; (4) #10x3-1/2" flathead wood screws.

**Description:** Maximum security locking device for inswing doors; 11 gauge powder coated steel; can be used on wood or metal jambs.

Standard Pack: 6/box

**U-10826** (Brass plated finish) **U-10827** (Satin nickel finish)