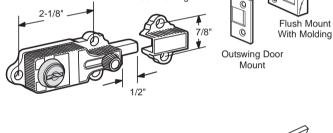

### **Keyed Deadbolt Lock**

Contents: 1 lock; 3 keepers and installation screws.

**Description:** Plated diecast lock is key locked from inside; 3 keepers offer flexible mounting for both inswing and outswing doors.

Standard Pack: 6/box

**U-10819** (Chrome finish) **U-9493** (White finish)

**U-9494** (Gold finish)