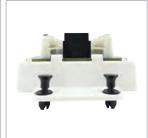

#### 3. FEATURES & BENEFITS

- Eight RJ45 data input jacks and eight 4-pair 110 IDC's for output provide robust data and voice distribution.
- Easily and securely installed with four push pins.
- Simplified cross connect signal distribution for effective cable management of the connected home.
- Fits Primex Media Distribution Hubs for structured wiring (P2100, P3000, P4200, P6300).
- Arched mounting bracket allows for cable run access.
- Wiring: 568A
- UL-Listed