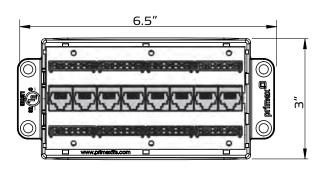

ffer quick and easy front punch down termination.

They extend the networking functionality of the connected home in SFU and MDU applications while providing effective cable management.

#### 2. PRODUCT DIMENSIONS

SIZE: 6.5"L x 3"W x 1.5"H

#### 3. FEATURES & BENEFITS

- Eight RJ45 data input jacks and eight 4-pair 110 IDC's for output provide robust data and voice distribution.
- Easily and securely installed with four push pins.
- Simplified cross connect signal distribution for effective cable management of the connected home.
- Fits Primex Media Distribution Hubs for structured wiring (P2100, P3000, P4200, P6300).
- Arched mounting bracket allows for cable run access.
- Wiring: 568A
- UL-Listed

### 4. CONFIGURATIONS

Part # Description

125-0986 8-Port Cat5e Data/Voice Module











#### FOR MORE INFORMATION CONTACT:

20160 92A Avenue Langley BC V1M 3A4 Canada 1 1.604.881.7875 1 1.877.881.7875 primexfits.com