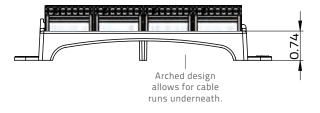

#### 3. FEATURES & BENEFITS

- Eight RJ45 data input jacks and eight 4-pair 110 IDC's for output provide robust data and voice distribution.
- Easily and securely installed with four push pins.
- Simplified cross connect signal distribution for effective cable management of the connected home.
- Fits Primex Media Distribution Hubs for structured wiring (P2100, P3000, P4200, P6300).
- Arched mounting bracket allows for cable run access.
- Wiring: 568A
- UL-Listed