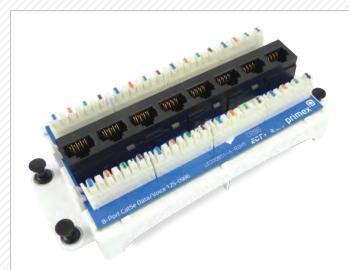

#### 1. PRODUCT SUMMARY

The Primex 8-port Cat5e Data/Voice Module provides a termination point for simplified cross connect signal distribution from a central location.

Designed to fit in Primex Media Distribution Hubs for structured wiring, the modules offer quick and easy front punch down termination.

#### 3. FEATURES & BENEFITS

- Eight RJ45 data input jacks and eight 4-pair 110 IDC's for output provide robust data and voice distribution.
- Easily and securely installed with four push pins.
- Simplified cross connect signal distribution for effective cable management of the connected home.
- Fits Primex Media Distribution Hubs for structured wiring (P2100, P3000, P4200, P6300).
- Arched mounting bracket allows for cable run access.
- Wiring: 568A
- UL-Listed