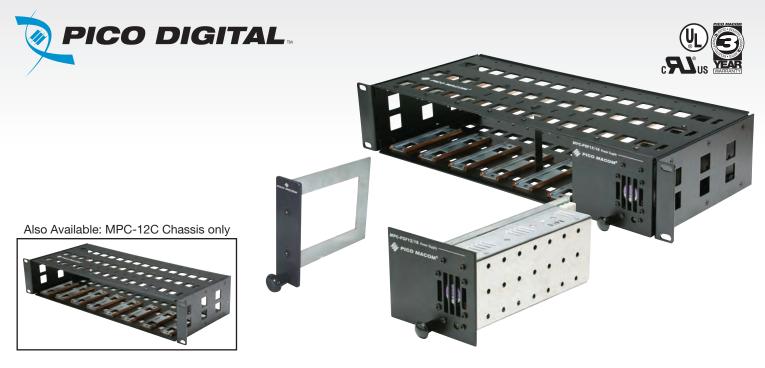

## *MPC-12/MPC-12C* 12-Slot Universal Mini-Mod Chassis and Power Supply *MPC-PSF12/16* Universal Power Supply Module

- High capacity fully regulated power supply provides the most efficient performance, ensuring reliability over a wide range of environmental conditions
- High efficiency power supply (over 70 %) equipped with cooling fan minimizes power consumption and heat dissipation
- · Current overload protection prevents damage to system and prolongs power supply life
- Internal fusing circuitry provides current overload protection and precise voltage regulation, preventing component damage

## MPC-BP Universal-Chassis Blank Plate

- · Blocks escape of cool air when used with forced air ventilation systems
- · Provides uniform look when not all module slots are filled
- · Slides easily into Pico Macom mini-chassis systems and those of other manufacturers

## **Ordering Information**

| MPC-12       | 12 Slot Universal Mini-Mod Chassis and<br>Power Supply |
|--------------|--------------------------------------------------------|
| MPC-12C      | 12 Slot Universal Mini-Mod Chassis Only                |
| MPC-PSF12/16 | Universal Power Supply Module                          |
| MPC-BP       | Universal-Chassis Blank Plate                          |