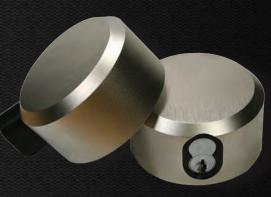

Take advantage of the "Your Logo, Your Locks"™ program for ultimate customization.

Compatible with cores from Medeco<sup>®</sup>, Arrow<sup>®</sup>, Best<sup>®</sup> and all other SFIC manufacturers. Core not included. "400-IC2" Hardened Steel Series

## "400-IC2"

- 2-7/8" Body Diameter Hardened Solid Steel Body
- Electroless Nickel Plated
- Hidden Shackle Design
- Patented Design
- Stepped Back Cut-out Works with Bar-style Hasps
- "Your Logo, Your Locks"™ Engraving Available on Black Powder Coated Hardened Steel Lock