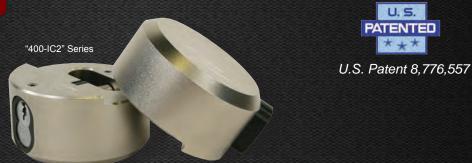

"2170-IC2" Series

The "400-IC2" Series has a stepped back cut-out for bar-style hasps. The "2170-IC2", "2170A-IC2" and "2171-IC2" Series have a flat back for shrouded hasps.

The "2170-IC2" Series available in aluminum and hardened steel bodies. The "400-IC2" and "2171-IC2" Series available in hardened steel.

Take advantage of the "Your Logo, Your Locks"™ program for ultimate customization.

Compatible with cores from Medeco<sup>®</sup>, Arrow<sup>®</sup>, Best<sup>®</sup> and all other SFIC manufacturers. Core not included. "400-IC2" Hardened Steel Series