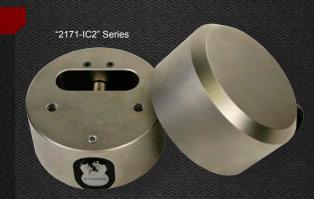

"2170-IC2" Series

The "400-IC2" Series has a stepped back cut-out for bar-style hasps. The "2170-IC2", "2170A-IC2" and "2171-IC2" Series have a flat back for shrouded hasps.

The "2170-IC2" Series available in aluminum and hardened steel bodies. The "400-IC2" and "2171-IC2" Series available in hardened steel.