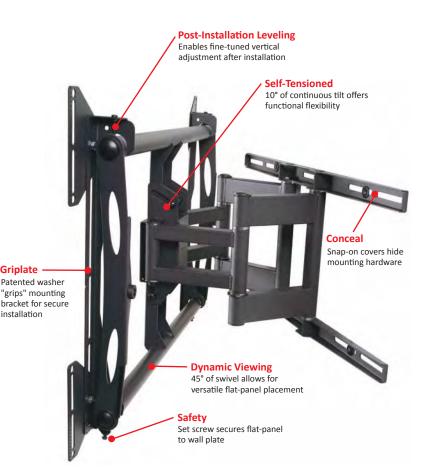

#### Standard

- · Scissor-style mount extends straight from wall
- Extends from 3.5 inch 16 inch
- · Lightweight tubular design makes installation easy
- · Features patented Griplates to safely support flat-panel displays
- · Included adapters reach extra-wide mounting patterns

### SPECIFICATIONS

|                                                                 | WB-S3763                        |
|-----------------------------------------------------------------|---------------------------------|
| Color                                                           | Black                           |
| Display Range                                                   | 37" - 63"                       |
| Ship Weight                                                     | 48 lbs.                         |
| Weight Capacity                                                 | 175 lbs. (79 kg)                |
| Extension                                                       | 16" (406mm)                     |
|                                                                 | 10°                             |
| Swivel                                                          | 45°                             |
| Mounting Pattern                                                | 200 x 200mm (Min)               |
|                                                                 | 650 x 820mm (Max) with Adapters |
| *Design and specifications are subject to change without notice |                                 |

# DESCRIPTION

The ORION WB-S3763 is a Scissor-style Swingout Mount for Flat-Panels which support up to 63 inch LCD & LED display monitors.