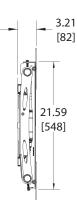

#### DIMENSIONS

### SPECIFICATIONS

|                                                                 | WB-S3763                        |
|-----------------------------------------------------------------|---------------------------------|
| Color                                                           | Black                           |
| Display Range                                                   | 37" - 63"                       |
| Ship Weight                                                     | 48 lbs.                         |
| Weight Capacity                                                 | 175 lbs. (79 kg)                |
| Extension                                                       | 16" (406mm)                     |
|                                                                 | 10°                             |
| Swivel                                                          | 45°                             |
| Mounting Pattern                                                | 200 x 200mm (Min)               |
|                                                                 | 650 x 820mm (Max) with Adapters |
| *Design and specifications are subject to change without notice |                                 |