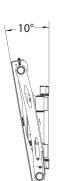

### SPECIFICATIONS

|                                                                 | WB-S3763                        |
|-----------------------------------------------------------------|---------------------------------|
| Color                                                           | Black                           |
| Display Range                                                   | 37" - 63"                       |
| Ship Weight                                                     | 48 lbs.                         |
| Weight Capacity                                                 | 175 lbs. (79 kg)                |
| Extension                                                       | 16" (406mm)                     |
|                                                                 | 10°                             |
| Swivel                                                          | 45°                             |
| Mounting Pattern                                                | 200 x 200mm (Min)               |
|                                                                 | 650 x 820mm (Max) with Adapters |
| *Design and specifications are subject to change without notice |                                 |