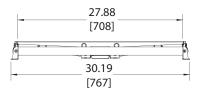

#### DIMENSIONS

### SPECIFICATIONS

|                                                                 | WB-S3763                        |
|-----------------------------------------------------------------|---------------------------------|
| Color                                                           | Black                           |
| Display Range                                                   | 37" - 63"                       |
| Ship Weight                                                     | 48 lbs.                         |
| Weight Capacity                                                 | 175 lbs. (79 kg)                |
| Extension                                                       | 16" (406mm)                     |
|                                                                 | 10°                             |
| Swivel                                                          | 45°                             |
| Mounting Pattern                                                | 200 x 200mm (Min)               |
|                                                                 | 650 x 820mm (Max) with Adapters |
| *Design and specifications are subject to change without notice |                                 |