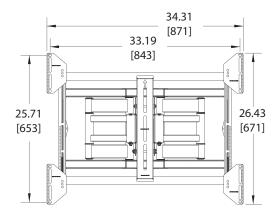

#### DIMENSIONS

### SPECIFICATIONS

|                                                                 | WB-S3763                        |
|-----------------------------------------------------------------|---------------------------------|
| Color                                                           | Black                           |
| Display Range                                                   | 37" - 63"                       |
| Ship Weight                                                     | 48 lbs.                         |
| Weight Capacity                                                 | 175 lbs. (79 kg)                |
| Extension                                                       | 16" (406mm)                     |
|                                                                 | 10°                             |
| Swivel                                                          | 45°                             |
| Mounting Pattern                                                | 200 x 200mm (Min)               |
|                                                                 | 650 x 820mm (Max) with Adapters |
| *Design and specifications are subject to change without notice |                                 |