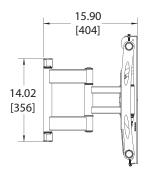

#### DIMENSIONS

### SPECIFICATIONS

|                                                                 | WB-S3763                        |
|-----------------------------------------------------------------|---------------------------------|
| Color                                                           | Black                           |
| Display Range                                                   | 37" - 63"                       |
| Ship Weight                                                     | 48 lbs.                         |
| Weight Capacity                                                 | 175 lbs. (79 kg)                |
| Extension                                                       | 16" (406mm)                     |
|                                                                 | 10°                             |
| Swivel                                                          | 45°                             |
| Mounting Pattern                                                | 200 x 200mm (Min)               |
|                                                                 | 650 x 820mm (Max) with Adapters |
| *Design and specifications are subject to change without notice |                                 |