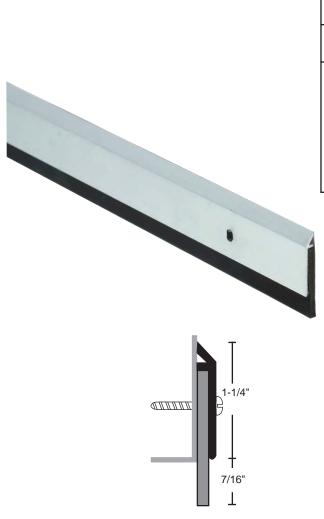

## Neoprene Sweep 200N

Aluminum alloy 6063, T5 temper Synthetic rubber polymer blend: PVC, Nitrile rubber (NBR), and Chloroprene closed cell advanced elastomeric foam Neoprene is black

- Very good abrasion resistance, tensile strength and memory
- Flame resistant
- Moisture resistant
- Temperature range -20°F to 200°F
- Good resistance to ozone, sunlight and aging
- BHMA certified to ANSI/BHMA A156.22 performance tests for heat, cold, air infiltration and smoke infiltration
- #6 x 3/4" stainless steel sheet metal screws furnished
- Screw holes slotted for adjustment