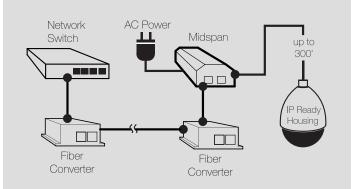

### **System Diagrams:**

The distance from Network Switch to Camera Housing should be  $\leq$  300'