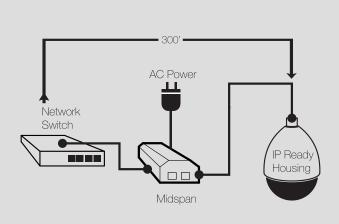

### **System Diagrams:**

The distance from Network Switch to Camera Housing should be  $\leq$  300'