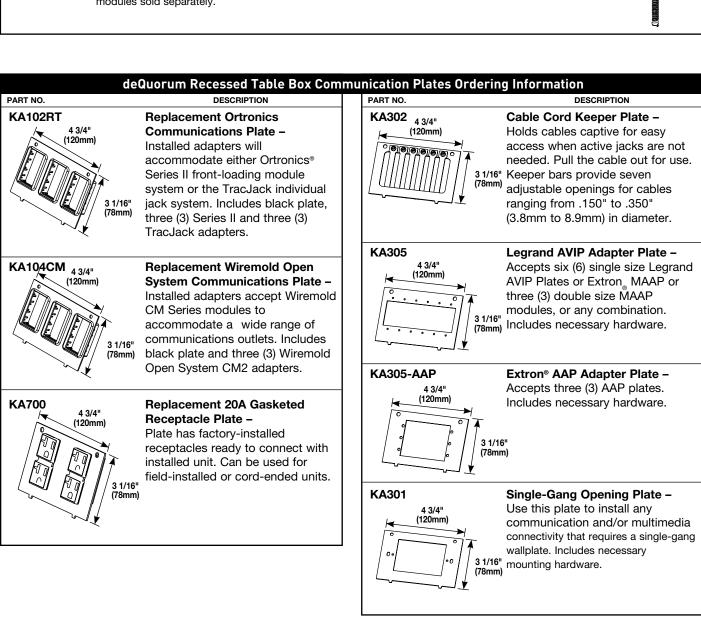

|
| KF10CM8                                                                  | Field-wired with black, flush cover. Unit comes with two 20A gasketed prewired receptacles with a 3/8" (9.5mm) diameter 6' (1.83m) flexible whip. Includes adapters for Wiremold CM Series Open System communications outlets. Communication modules sold separately.           | 3 3/8" (86mm)                       |
| KF15RT2                                                                  | Field-wired with gray, flush cover with decorative recess. Unit comes with two 20A gasketed prewired receptacles with a 3/8" (9.5mm) diameter 6' (1.83m) flexible whip. Includes adapters for Ortronics® Series II and TracJack inserts. Communication modules sold separately. | 7 7/8" 5 1/8" (130mm)               |