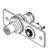

## **AVIP Connector Specifications**

| Part Number         | Description                                                                     | Specifications                                                                                                                                                                                                                                                                                                                                                                                                                                                                                                                                                                                                                                                                                                                                                                                                                                                                                                                                                                                                                                                                                                                                                                                                                                                                                                                                                                                                                                                                                                                                                                                                                                                                                                                                                                                                                                                                                                                                                                                                                                                                                                                | Pho                                                                                                                                                                                                                                                                                                                                                                                                                                                                                                                                                                                                                                                                                                                                                                                                                                                                                                                                                                                                                                                                                                                                                                                                                                                                                                                                                                                                                                                                                                                                                                                                                                                                                                                                                                                                                                                                                                                                                                                                                                                                                                                            | otos              |
|---------------------|---------------------------------------------------------------------------------|-------------------------------------------------------------------------------------------------------------------------------------------------------------------------------------------------------------------------------------------------------------------------------------------------------------------------------------------------------------------------------------------------------------------------------------------------------------------------------------------------------------------------------------------------------------------------------------------------------------------------------------------------------------------------------------------------------------------------------------------------------------------------------------------------------------------------------------------------------------------------------------------------------------------------------------------------------------------------------------------------------------------------------------------------------------------------------------------------------------------------------------------------------------------------------------------------------------------------------------------------------------------------------------------------------------------------------------------------------------------------------------------------------------------------------------------------------------------------------------------------------------------------------------------------------------------------------------------------------------------------------------------------------------------------------------------------------------------------------------------------------------------------------------------------------------------------------------------------------------------------------------------------------------------------------------------------------------------------------------------------------------------------------------------------------------------------------------------------------------------------------|--------------------------------------------------------------------------------------------------------------------------------------------------------------------------------------------------------------------------------------------------------------------------------------------------------------------------------------------------------------------------------------------------------------------------------------------------------------------------------------------------------------------------------------------------------------------------------------------------------------------------------------------------------------------------------------------------------------------------------------------------------------------------------------------------------------------------------------------------------------------------------------------------------------------------------------------------------------------------------------------------------------------------------------------------------------------------------------------------------------------------------------------------------------------------------------------------------------------------------------------------------------------------------------------------------------------------------------------------------------------------------------------------------------------------------------------------------------------------------------------------------------------------------------------------------------------------------------------------------------------------------------------------------------------------------------------------------------------------------------------------------------------------------------------------------------------------------------------------------------------------------------------------------------------------------------------------------------------------------------------------------------------------------------------------------------------------------------------------------------------------------|-------------------|
| Computer Connectors |                                                                                 |                                                                                                                                                                                                                                                                                                                                                                                                                                                                                                                                                                                                                                                                                                                                                                                                                                                                                                                                                                                                                                                                                                                                                                                                                                                                                                                                                                                                                                                                                                                                                                                                                                                                                                                                                                                                                                                                                                                                                                                                                                                                                                                               |                                                                                                                                                                                                                                                                                                                                                                                                                                                                                                                                                                                                                                                                                                                                                                                                                                                                                                                                                                                                                                                                                                                                                                                                                                                                                                                                                                                                                                                                                                                                                                                                                                                                                                                                                                                                                                                                                                                                                                                                                                                                                                                                |                   |
| AV1000BK            | One 15 Pin HD Female to Female, single plate                                    | VGA Connector, 15 pin female to female<br>Insulator: PBT glass hiber reinforced UL 94 VO (black)<br>Contact: Brass<br>Contack plating: Gold plated over nickel<br>Shell: Tin plated                                                                                                                                                                                                                                                                                                                                                                                                                                                                                                                                                                                                                                                                                                                                                                                                                                                                                                                                                                                                                                                                                                                                                                                                                                                                                                                                                                                                                                                                                                                                                                                                                                                                                                                                                                                                                                                                                                                                           | Top                                                                                                                                                                                                                                                                                                                                                                                                                                                                                                                                                                                                                                                                                                                                                                                                                                                                                                                                                                                                                                                                                                                                                                                                                                                                                                                                                                                                                                                                                                                                                                                                                                                                                                                                                                                                                                                                                                                                                                                                                                                                                                                            | so di             |
| AV1002BK            | One 15 Pin HD Female to Five BNC on 4" Pigtails, single plate                   | VGA to BNC Connector, 15 pin female to 5 BNC female Contact resistance: 10 Ω Insulation resistance: 5 MΩ Dielectric withstanding voltage: 300 VDC / 10 msec Contact: Brass Contacts Plass | Top                                                                                                                                                                                                                                                                                                                                                                                                                                                                                                                                                                                                                                                                                                                                                                                                                                                                                                                                                                                                                                                                                                                                                                                                                                                                                                                                                                                                                                                                                                                                                                                                                                                                                                                                                                                                                                                                                                                                                                                                                                                                                                                            | ISO CHARLES       |
| AV4000BK            | One 9 Pin HD Female to Female, single plate                                     | VGA connector, 9 pin female to female<br>Insulator: PBT glass fiber, reinforced UL 94 (blue)<br>Contact: Brass<br>Contack plating: Gold plated over nickel<br>Shell: Tin plated                                                                                                                                                                                                                                                                                                                                                                                                                                                                                                                                                                                                                                                                                                                                                                                                                                                                                                                                                                                                                                                                                                                                                                                                                                                                                                                                                                                                                                                                                                                                                                                                                                                                                                                                                                                                                                                                                                                                               | Front 2 1/8"  Top                                                                                                                                                                                                                                                                                                                                                                                                                                                                                                                                                                                                                                                                                                                                                                                                                                                                                                                                                                                                                                                                                                                                                                                                                                                                                                                                                                                                                                                                                                                                                                                                                                                                                                                                                                                                                                                                                                                                                                                                                                                                                                              | Right ISO         |
| AV4005BK            | One USB 8 Female to USB A Female Adapter, single plate                          | USB A female to female Contact resistance: $10~\Omega$ Insulation resistance: $5~\Omega$ Dielectric withstanding voltage: $300~VDC$ / $10~msec$                                                                                                                                                                                                                                                                                                                                                                                                                                                                                                                                                                                                                                                                                                                                                                                                                                                                                                                                                                                                                                                                                                                                                                                                                                                                                                                                                                                                                                                                                                                                                                                                                                                                                                                                                                                                                                                                                                                                                                               | Top                                                                                                                                                                                                                                                                                                                                                                                                                                                                                                                                                                                                                                                                                                                                                                                                                                                                                                                                                                                                                                                                                                                                                                                                                                                                                                                                                                                                                                                                                                                                                                                                                                                                                                                                                                                                                                                                                                                                                                                                                                                                                                                            | Right so          |
| Video Connectors    |                                                                                 |                                                                                                                                                                                                                                                                                                                                                                                                                                                                                                                                                                                                                                                                                                                                                                                                                                                                                                                                                                                                                                                                                                                                                                                                                                                                                                                                                                                                                                                                                                                                                                                                                                                                                                                                                                                                                                                                                                                                                                                                                                                                                                                               | Front                                                                                                                                                                                                                                                                                                                                                                                                                                                                                                                                                                                                                                                                                                                                                                                                                                                                                                                                                                                                                                                                                                                                                                                                                                                                                                                                                                                                                                                                                                                                                                                                                                                                                                                                                                                                                                                                                                                                                                                                                                                                                                                          | Right             |
| AV2002BK            | One RCA Female to BNC Female Adapter, single plate                              | BNC bulkhead jack to RCA jack adapter Contact resistance: Center conatct: 5 mΩ, max at 0.2 VDC, 1 amp Outer contact: 2 mΩ, max at 0.2 VDC, 1 amp Insulation resistance: 500 mΩ min Dielectric withstanding voltage: 500 VAC for 1 minute                                                                                                                                                                                                                                                                                                                                                                                                                                                                                                                                                                                                                                                                                                                                                                                                                                                                                                                                                                                                                                                                                                                                                                                                                                                                                                                                                                                                                                                                                                                                                                                                                                                                                                                                                                                                                                                                                      | Top - 2 1/8" - 2 1/8" - 2 1/8" - 2 1/8" - 2 1/8" - 2 1/8" - 2 1/8" - 2 1/8" - 2 1/8" - 2 1/8" - 2 1/8" - 2 1/8" - 2 1/8" - 2 1/8" - 2 1/8" - 2 1/8" - 2 1/8" - 2 1/8" - 2 1/8" - 2 1/8" - 2 1/8" - 2 1/8" - 2 1/8" - 2 1/8" - 2 1/8" - 2 1/8" - 2 1/8" - 2 1/8" - 2 1/8" - 2 1/8" - 2 1/8" - 2 1/8" - 2 1/8" - 2 1/8" - 2 1/8" - 2 1/8" - 2 1/8" - 2 1/8" - 2 1/8" - 2 1/8" - 2 1/8" - 2 1/8" - 2 1/8" - 2 1/8" - 2 1/8" - 2 1/8" - 2 1/8" - 2 1/8" - 2 1/8" - 2 1/8" - 2 1/8" - 2 1/8" - 2 1/8" - 2 1/8" - 2 1/8" - 2 1/8" - 2 1/8" - 2 1/8" - 2 1/8" - 2 1/8" - 2 1/8" - 2 1/8" - 2 1/8" - 2 1/8" - 2 1/8" - 2 1/8" - 2 1/8" - 2 1/8" - 2 1/8" - 2 1/8" - 2 1/8" - 2 1/8" - 2 1/8" - 2 1/8" - 2 1/8" - 2 1/8" - 2 1/8" - 2 1/8" - 2 1/8" - 2 1/8" - 2 1/8" - 2 1/8" - 2 1/8" - 2 1/8" - 2 1/8" - 2 1/8" - 2 1/8" - 2 1/8" - 2 1/8" - 2 1/8" - 2 1/8" - 2 1/8" - 2 1/8" - 2 1/8" - 2 1/8" - 2 1/8" - 2 1/8" - 2 1/8" - 2 1/8" - 2 1/8" - 2 1/8" - 2 1/8" - 2 1/8" - 2 1/8" - 2 1/8" - 2 1/8" - 2 1/8" - 2 1/8" - 2 1/8" - 2 1/8" - 2 1/8" - 2 1/8" - 2 1/8" - 2 1/8" - 2 1/8" - 2 1/8" - 2 1/8" - 2 1/8" - 2 1/8" - 2 1/8" - 2 1/8" - 2 1/8" - 2 1/8" - 2 1/8" - 2 1/8" - 2 1/8" - 2 1/8" - 2 1/8" - 2 1/8" - 2 1/8" - 2 1/8" - 2 1/8" - 2 1/8" - 2 1/8" - 2 1/8" - 2 1/8" - 2 1/8" - 2 1/8" - 2 1/8" - 2 1/8" - 2 1/8" - 2 1/8" - 2 1/8" - 2 1/8" - 2 1/8" - 2 1/8" - 2 1/8" - 2 1/8" - 2 1/8" - 2 1/8" - 2 1/8" - 2 1/8" - 2 1/8" - 2 1/8" - 2 1/8" - 2 1/8" - 2 1/8" - 2 1/8" - 2 1/8" - 2 1/8" - 2 1/8" - 2 1/8" - 2 1/8" - 2 1/8" - 2 1/8" - 2 1/8" - 2 1/8" - 2 1/8" - 2 1/8" - 2 1/8" - 2 1/8" - 2 1/8" - 2 1/8" - 2 1/8" - 2 1/8" - 2 1/8" - 2 1/8" - 2 1/8" - 2 1/8" - 2 1/8" - 2 1/8" - 2 1/8" - 2 1/8" - 2 1/8" - 2 1/8" - 2 1/8" - 2 1/8" - 2 1/8" - 2 1/8" - 2 1/8" - 2 1/8" - 2 1/8" - 2 1/8" - 2 1/8" - 2 1/8" - 2 1/8" - 2 1/8" - 2 1/8" - 2 1/8" - 2 1/8" - 2 1/8" - 2 1/8" - 2 1/8" - 2 1/8" - 2 1/8" - 2 1/8" - 2 1/8" - 2 1/8" - 2 1/8" - 2 1/8" - 2 1/8" - 2 1/8" - 2 1/8" - 2 1/8" - 2 1/8" - 2 1/8" - 2 1/8" - 2 1/8" - 2 1/8" - 2 1/8" - 2 1/8" - 2 1/8" - 2 1/8" - 2 1/8" - 2 1/8" - 2 1/8" - 2 1/8" | so Olio           |
| AV2003BK            | Two RCA Female to BNC Female Adapters, single plate                             | BNC bulkhead jack to RCA jack adapter Contact resistance: Center conatct: 5 mΩ, max at 0.2 VDC, 1 amp Outer contact: 2 mΩ, max at 0.2 VDC, 1 amp Insulation resistance: 500 MΩ min Dielectric withstanding voltage: 500 VAC for 1 minute                                                                                                                                                                                                                                                                                                                                                                                                                                                                                                                                                                                                                                                                                                                                                                                                                                                                                                                                                                                                                                                                                                                                                                                                                                                                                                                                                                                                                                                                                                                                                                                                                                                                                                                                                                                                                                                                                      | Front  Top  2 1/F  Ser © © © ○                                                                                                                                                                                                                                                                                                                                                                                                                                                                                                                                                                                                                                                                                                                                                                                                                                                                                                                                                                                                                                                                                                                                                                                                                                                                                                                                                                                                                                                                                                                                                                                                                                                                                                                                                                                                                                                                                                                                                                                                                                                                                                 | Right ISO         |
| AV3000BK            | One HDMI Female to Female Barrel, single plate                                  | HDMI 19 Pin female to female Contact resistance: $10\Omega$ Insulation resistance: $5$ M $\Omega$ Dielectric withstanding voltage: $300$ VDC / $10$ msec                                                                                                                                                                                                                                                                                                                                                                                                                                                                                                                                                                                                                                                                                                                                                                                                                                                                                                                                                                                                                                                                                                                                                                                                                                                                                                                                                                                                                                                                                                                                                                                                                                                                                                                                                                                                                                                                                                                                                                      | Front  Top                                                                                                                                                                                                                                                                                                                                                                                                                                                                                                                                                                                                                                                                                                                                                                                                                                                                                                                                                                                                                                                                                                                                                                                                                                                                                                                                                                                                                                                                                                                                                                                                                                                                                                                                                                                                                                                                                                                                                                                                                                                                                                                     | Right  ISO  DEED: |
| AV5000BK            | One BNC Female to Female Barrel, single plate                                   | BNC bulkhead female to female Contact resistance: 3 mΩ, max at 1 amp Insulation resistance: 1000 MΩ Dielectric withstanding voltage: 1500 VAC for 1 minute Frequency range: 0-4 6hz VSWR: 1.2 max 0-2 Ghz Impedance: 75 Ω                                                                                                                                                                                                                                                                                                                                                                                                                                                                                                                                                                                                                                                                                                                                                                                                                                                                                                                                                                                                                                                                                                                                                                                                                                                                                                                                                                                                                                                                                                                                                                                                                                                                                                                                                                                                                                                                                                     | Front 2 1/8"  Top 2 1/8"  1                                                                                                                                                                                                                                                                                                                                                                                                                                                                                                                                                                                                                                                                                                                                                                                                                                                                                                                                                                                                                                                                                                                                                                                                                                                                                                                                                                                                                                                                                                                                                                                                                                                                                                                                                                                                                                                                                                                                                                                                                                                                                                    | Right<br>ISO      |
| AVS001BK            | Two BNC Female to Female Barrels, single plate                                  | BNC bulkhead female to female Contact resistance: 3 mO, max at 1 amp Insulation resistance: 1000 M $\Omega$ Dielectric withstanding voltage: 1500 VAC for 1 minute Frequency range: 0-4 Ghz VSWR: 1.2 max 0-2 Ghz Impedance: 75 $\Omega$                                                                                                                                                                                                                                                                                                                                                                                                                                                                                                                                                                                                                                                                                                                                                                                                                                                                                                                                                                                                                                                                                                                                                                                                                                                                                                                                                                                                                                                                                                                                                                                                                                                                                                                                                                                                                                                                                      | Top                                                                                                                                                                                                                                                                                                                                                                                                                                                                                                                                                                                                                                                                                                                                                                                                                                                                                                                                                                                                                                                                                                                                                                                                                                                                                                                                                                                                                                                                                                                                                                                                                                                                                                                                                                                                                                                                                                                                                                                                                                                                                                                            | ISO ISO           |
| AV5002BK            | Three BNC Female to Female Barrels, double plates                               | BNC bulkhead female to female Contact resistance: 3 mC, max at 1 amp Insulation resistance: 100 MC flow flow flow flow flow flow flow flow                                                                                                                                                                                                                                                                                                                                                                                                                                                                                                                                                                                                                                                                                                                                                                                                                                                                                                                                                                                                                                                                                                                                                                                                                                                                                                                                                                                                                                                                                                                                                                                                                                                                                                                                                                                                                                                                                                                                                                                    | Front                                                                                                                                                                                                                                                                                                                                                                                                                                                                                                                                                                                                                                                                                                                                                                                                                                                                                                                                                                                                                                                                                                                                                                                                                                                                                                                                                                                                                                                                                                                                                                                                                                                                                                                                                                                                                                                                                                                                                                                                                                                                                                                          | Right ISO         |
| AV5004BK            | One Display Port Female to One Display Port Female on 10" Pigtail, single plate | Display Port 20 Pin female to female Contact resistance: $10\Omega$ Insulation resistance: $5\Omega$ Dielectric withstanding voltage: $300$ VDC / $10$ msec                                                                                                                                                                                                                                                                                                                                                                                                                                                                                                                                                                                                                                                                                                                                                                                                                                                                                                                                                                                                                                                                                                                                                                                                                                                                                                                                                                                                                                                                                                                                                                                                                                                                                                                                                                                                                                                                                                                                                                   | Top 5.07 — 2.1/0"                                                                                                                                                                                                                                                                                                                                                                                                                                                                                                                                                                                                                                                                                                                                                                                                                                                                                                                                                                                                                                                                                                                                                                                                                                                                                                                                                                                                                                                                                                                                                                                                                                                                                                                                                                                                                                                                                                                                                                                                                                                                                                              | 150               |
| AV9010BK            | One F-Connector Female to Female Barrel, single plate                           | F81 bulkhead female to female<br>Contact resistance: 5 m0<br>Insulation resistance: 50 m0 m min<br>Dielectric withstanding voltage: 500 VAC for 1 minute<br>impedance: 75Ω nominal<br>VSWR: 1.2 max 0-1.500 Mhz                                                                                                                                                                                                                                                                                                                                                                                                                                                                                                                                                                                                                                                                                                                                                                                                                                                                                                                                                                                                                                                                                                                                                                                                                                                                                                                                                                                                                                                                                                                                                                                                                                                                                                                                                                                                                                                                                                               | Top = 2 1/8" = 2 1/8" = 1 1/8" = 1 1/8" = 1 1/8" = 1 1/8" = 1 1/8" = 1 1/8" = 1 1/8" = 1 1/8" = 1 1/8" = 1 1/8" = 1 1/8" = 1 1/8" = 1 1/8" = 1 1/8" = 1 1/8" = 1 1/8" = 1 1/8" = 1 1/8" = 1 1/8" = 1 1/8" = 1 1/8" = 1 1/8" = 1 1/8" = 1 1/8" = 1 1/8" = 1 1/8" = 1 1/8" = 1 1/8" = 1 1/8" = 1 1/8" = 1 1/8" = 1 1/8" = 1 1/8" = 1 1/8" = 1 1/8" = 1 1/8" = 1 1/8" = 1 1/8" = 1 1/8" = 1 1/8" = 1 1/8" = 1 1/8" = 1 1/8" = 1 1/8" = 1 1/8" = 1 1/8" = 1 1/8" = 1 1/8" = 1 1/8" = 1 1/8" = 1 1/8" = 1 1/8" = 1 1/8" = 1 1/8" = 1 1/8" = 1 1/8" = 1 1/8" = 1 1/8" = 1 1/8" = 1 1/8" = 1 1/8" = 1 1/8" = 1 1/8" = 1 1/8" = 1 1/8" = 1 1/8" = 1 1/8" = 1 1/8" = 1 1/8" = 1 1/8" = 1 1/8" = 1 1/8" = 1 1/8" = 1 1/8" = 1 1/8" = 1 1/8" = 1 1/8" = 1 1/8" = 1 1/8" = 1 1/8" = 1 1/8" = 1 1/8" = 1 1/8" = 1 1/8" = 1 1/8" = 1 1/8" = 1 1/8" = 1 1/8" = 1 1/8" = 1 1/8" = 1 1/8" = 1 1/8" = 1 1/8" = 1 1/8" = 1 1/8" = 1 1/8" = 1 1/8" = 1 1/8" = 1 1/8" = 1 1/8" = 1 1/8" = 1 1/8" = 1 1/8" = 1 1/8" = 1 1/8" = 1 1/8" = 1 1/8" = 1 1/8" = 1 1/8" = 1 1/8" = 1 1/8" = 1 1/8" = 1 1/8" = 1 1/8" = 1 1/8" = 1 1/8" = 1 1/8" = 1 1/8" = 1 1/8" = 1 1/8" = 1 1/8" = 1 1/8" = 1 1/8" = 1 1/8" = 1 1/8" = 1 1/8" = 1 1/8" = 1 1/8" = 1 1/8" = 1 1/8" = 1 1/8" = 1 1/8" = 1 1/8" = 1 1/8" = 1 1/8" = 1 1/8" = 1 1/8" = 1 1/8" = 1 1/8" = 1 1/8" = 1 1/8" = 1 1/8" = 1 1/8" = 1 1/8" = 1 1/8" = 1 1/8" = 1 1/8" = 1 1/8" = 1 1/8" = 1 1/8" = 1 1/8" = 1 1/8" = 1 1/8" = 1 1/8" = 1 1/8" = 1 1/8" = 1 1/8" = 1 1/8" = 1 1/8" = 1 1/8" = 1 1/8" = 1 1/8" = 1 1/8" = 1 1/8" = 1 1/8" = 1 1/8" = 1 1/8" = 1 1/8" = 1 1/8" = 1 1/8" = 1 1/8" = 1 1/8" = 1 1/8" = 1 1/8" = 1 1/8" = 1 1/8" = 1 1/8" = 1 1/8" = 1 1/8" = 1 1/8" = 1 1/8" = 1 1/8" = 1 1/8" = 1 1/8" = 1 1/8" = 1 1/8" = 1 1/8" = 1 1/8" = 1 1/8" = 1 1/8" = 1 1/8" = 1 1/8" = 1 1/8" = 1 1/8" = 1 1/8" = 1 1/8" = 1 1/8" = 1 1/8" = 1 1/8" = 1 1/8" = 1 1/8" = 1 1/8" = 1 1/8" = 1 1/8" = 1 1/8" = 1 1/8" = 1 1/8" = 1 1/8" = 1 1/8" = 1 1/8" = 1 1/8" = 1 1/8" = 1 1/8" = 1 1/8" = 1 1/8" = 1 1/8" = 1 1/8" = 1 1/8" = 1 1/8" = 1 1/8" = 1 1/8" = 1 1/8" = 1 1/8" = 1 1/8" = 1 1/8" | Right ISO         |