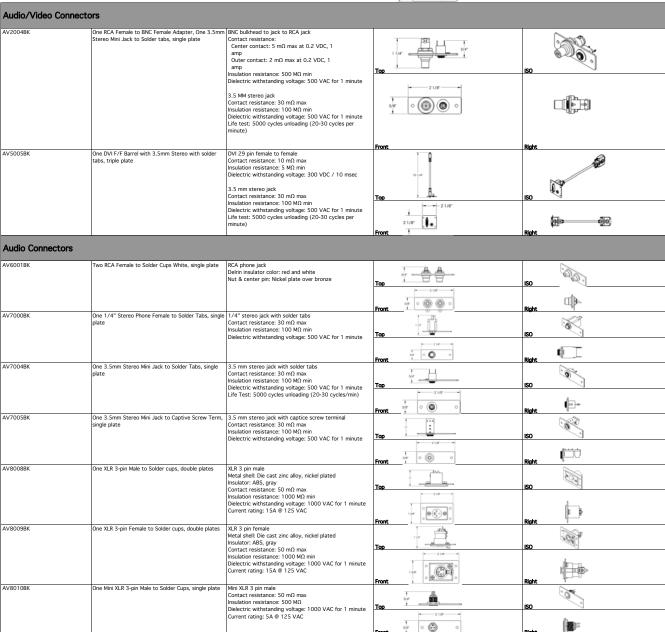

## **AVIP Connector Specifications**

| Part Number         | Description                                                                     | Specifications                                                                                                                                                                                                                                                                                                                                                                                                                                                                                                                                                                                                                                                                                                                                                                                                                                                                                                                                                                                                                                                                                                                                                                                                                                                                                                                                                                                                                                                                                                                                                                                                                                                                                                                                                                                                                                                                                                                                                                                                                                                                                                                | Pho                                                                                                                                                                                                                                                                                                                                                                                                                                                                                                                                                                                                                                                                                                                                                                                                                                                                                                                                                                                                                                                                                                                                                                                                                                                                                                                                                                                                                                                                                                                                                                                                                                                                                                                                                                                                                                                                                                                                                                                                                                                                                                                            | otos              |
|---------------------|---------------------------------------------------------------------------------|-------------------------------------------------------------------------------------------------------------------------------------------------------------------------------------------------------------------------------------------------------------------------------------------------------------------------------------------------------------------------------------------------------------------------------------------------------------------------------------------------------------------------------------------------------------------------------------------------------------------------------------------------------------------------------------------------------------------------------------------------------------------------------------------------------------------------------------------------------------------------------------------------------------------------------------------------------------------------------------------------------------------------------------------------------------------------------------------------------------------------------------------------------------------------------------------------------------------------------------------------------------------------------------------------------------------------------------------------------------------------------------------------------------------------------------------------------------------------------------------------------------------------------------------------------------------------------------------------------------------------------------------------------------------------------------------------------------------------------------------------------------------------------------------------------------------------------------------------------------------------------------------------------------------------------------------------------------------------------------------------------------------------------------------------------------------------------------------------------------------------------|--------------------------------------------------------------------------------------------------------------------------------------------------------------------------------------------------------------------------------------------------------------------------------------------------------------------------------------------------------------------------------------------------------------------------------------------------------------------------------------------------------------------------------------------------------------------------------------------------------------------------------------------------------------------------------------------------------------------------------------------------------------------------------------------------------------------------------------------------------------------------------------------------------------------------------------------------------------------------------------------------------------------------------------------------------------------------------------------------------------------------------------------------------------------------------------------------------------------------------------------------------------------------------------------------------------------------------------------------------------------------------------------------------------------------------------------------------------------------------------------------------------------------------------------------------------------------------------------------------------------------------------------------------------------------------------------------------------------------------------------------------------------------------------------------------------------------------------------------------------------------------------------------------------------------------------------------------------------------------------------------------------------------------------------------------------------------------------------------------------------------------|-------------------|
| Computer Connectors |                                                                                 |                                                                                                                                                                                                                                                                                                                                                                                                                                                                                                                                                                                                                                                                                                                                                                                                                                                                                                                                                                                                                                                                                                                                                                                                                                                                                                                                                                                                                                                                                                                                                                                                                                                                                                                                                                                                                                                                                                                                                                                                                                                                                                                               |                                                                                                                                                                                                                                                                                                                                                                                                                                                                                                                                                                                                                                                                                                                                                                                                                                                                                                                                                                                                                                                                                                                                                                                                                                                                                                                                                                                                                                                                                                                                                                                                                                                                                                                                                                                                                                                                                                                                                                                                                                                                                                                                |                   |
| AV1000BK            | One 15 Pin HD Female to Female, single plate                                    | VGA Connector, 15 pin female to female<br>Insulator: PBT glass hiber reinforced UL 94 VO (black)<br>Contact: Brass<br>Contack plating: Gold plated over nickel<br>Shell: Tin plated                                                                                                                                                                                                                                                                                                                                                                                                                                                                                                                                                                                                                                                                                                                                                                                                                                                                                                                                                                                                                                                                                                                                                                                                                                                                                                                                                                                                                                                                                                                                                                                                                                                                                                                                                                                                                                                                                                                                           | Top                                                                                                                                                                                                                                                                                                                                                                                                                                                                                                                                                                                                                                                                                                                                                                                                                                                                                                                                                                                                                                                                                                                                                                                                                                                                                                                                                                                                                                                                                                                                                                                                                                                                                                                                                                                                                                                                                                                                                                                                                                                                                                                            | so di             |
| AV1002BK            | One 15 Pin HD Female to Five BNC on 4" Pigtails, single plate                   | VGA to BNC Connector, 15 pin female to 5 BNC female Contact resistance: 10 Ω Insulation resistance: 5 MΩ Dielectric withstanding voltage: 300 VDC / 10 msec Contact: Brass Contacts Plass | Top                                                                                                                                                                                                                                                                                                                                                                                                                                                                                                                                                                                                                                                                                                                                                                                                                                                                                                                                                                                                                                                                                                                                                                                                                                                                                                                                                                                                                                                                                                                                                                                                                                                                                                                                                                                                                                                                                                                                                                                                                                                                                                                            | ISO CHARLES       |
| AV4000BK            | One 9 Pin HD Female to Female, single plate                                     | VGA connector, 9 pin female to female<br>Insulator: PBT glass fiber, reinforced UL 94 (blue)<br>Contact: Brass<br>Contack plating: Gold plated over nickel<br>Shell: Tin plated                                                                                                                                                                                                                                                                                                                                                                                                                                                                                                                                                                                                                                                                                                                                                                                                                                                                                                                                                                                                                                                                                                                                                                                                                                                                                                                                                                                                                                                                                                                                                                                                                                                                                                                                                                                                                                                                                                                                               | Front 2 1/8"  Top                                                                                                                                                                                                                                                                                                                                                                                                                                                                                                                                                                                                                                                                                                                                                                                                                                                                                                                                                                                                                                                                                                                                                                                                                                                                                                                                                                                                                                                                                                                                                                                                                                                                                                                                                                                                                                                                                                                                                                                                                                                                                                              | Right ISO         |
| AV4005BK            | One USB 8 Female to USB A Female Adapter, single plate                          | USB A female to female Contact resistance: $10~\Omega$ Insulation resistance: $5~\Omega$ Dielectric withstanding voltage: $300~VDC$ / $10~msec$                                                                                                                                                                                                                                                                                                                                                                                                                                                                                                                                                                                                                                                                                                                                                                                                                                                                                                                                                                                                                                                                                                                                                                                                                                                                                                                                                                                                                                                                                                                                                                                                                                                                                                                                                                                                                                                                                                                                                                               | Top                                                                                                                                                                                                                                                                                                                                                                                                                                                                                                                                                                                                                                                                                                                                                                                                                                                                                                                                                                                                                                                                                                                                                                                                                                                                                                                                                                                                                                                                                                                                                                                                                                                                                                                                                                                                                                                                                                                                                                                                                                                                                                                            | Right so          |
| Video Connectors    |                                                                                 |                                                                                                                                                                                                                                                                                                                                                                                                                                                                                                                                                                                                                                                                                                                                                                                                                                                                                                                                                                                                                                                                                                                                                                                                                                                                                                                                                                                                                                                                                                                                                                                                                                                                                                                                                                                                                                                                                                                                                                                                                                                                                                                               | Front                                                                                                                                                                                                                                                                                                                                                                                                                                                                                                                                                                                                                                                                                                                                                                                                                                                                                                                                                                                                                                                                                                                                                                                                                                                                                                                                                                                                                                                                                                                                                                                                                                                                                                                                                                                                                                                                                                                                                                                                                                                                                                                          | Right             |
| AV2002BK            | One RCA Female to BNC Female Adapter, single plate                              | BNC bulkhead jack to RCA jack adapter Contact resistance: Center conatct: 5 mΩ, max at 0.2 VDC, 1 amp Outer contact: 2 mΩ, max at 0.2 VDC, 1 amp Insulation resistance: 500 mΩ min Dielectric withstanding voltage: 500 VAC for 1 minute                                                                                                                                                                                                                                                                                                                                                                                                                                                                                                                                                                                                                                                                                                                                                                                                                                                                                                                                                                                                                                                                                                                                                                                                                                                                                                                                                                                                                                                                                                                                                                                                                                                                                                                                                                                                                                                                                      | Top - 2 1/8" - 2 1/8" - 2 1/8" - 2 1/8" - 2 1/8" - 2 1/8" - 2 1/8" - 2 1/8" - 2 1/8" - 2 1/8" - 2 1/8" - 2 1/8" - 2 1/8" - 2 1/8" - 2 1/8" - 2 1/8" - 2 1/8" - 2 1/8" - 2 1/8" - 2 1/8" - 2 1/8" - 2 1/8" - 2 1/8" - 2 1/8" - 2 1/8" - 2 1/8" - 2 1/8" - 2 1/8" - 2 1/8" - 2 1/8" - 2 1/8" - 2 1/8" - 2 1/8" - 2 1/8" - 2 1/8" - 2 1/8" - 2 1/8" - 2 1/8" - 2 1/8" - 2 1/8" - 2 1/8" - 2 1/8" - 2 1/8" - 2 1/8" - 2 1/8" - 2 1/8" - 2 1/8" - 2 1/8" - 2 1/8" - 2 1/8" - 2 1/8" - 2 1/8" - 2 1/8" - 2 1/8" - 2 1/8" - 2 1/8" - 2 1/8" - 2 1/8" - 2 1/8" - 2 1/8" - 2 1/8" - 2 1/8" - 2 1/8" - 2 1/8" - 2 1/8" - 2 1/8" - 2 1/8" - 2 1/8" - 2 1/8" - 2 1/8" - 2 1/8" - 2 1/8" - 2 1/8" - 2 1/8" - 2 1/8" - 2 1/8" - 2 1/8" - 2 1/8" - 2 1/8" - 2 1/8" - 2 1/8" - 2 1/8" - 2 1/8" - 2 1/8" - 2 1/8" - 2 1/8" - 2 1/8" - 2 1/8" - 2 1/8" - 2 1/8" - 2 1/8" - 2 1/8" - 2 1/8" - 2 1/8" - 2 1/8" - 2 1/8" - 2 1/8" - 2 1/8" - 2 1/8" - 2 1/8" - 2 1/8" - 2 1/8" - 2 1/8" - 2 1/8" - 2 1/8" - 2 1/8" - 2 1/8" - 2 1/8" - 2 1/8" - 2 1/8" - 2 1/8" - 2 1/8" - 2 1/8" - 2 1/8" - 2 1/8" - 2 1/8" - 2 1/8" - 2 1/8" - 2 1/8" - 2 1/8" - 2 1/8" - 2 1/8" - 2 1/8" - 2 1/8" - 2 1/8" - 2 1/8" - 2 1/8" - 2 1/8" - 2 1/8" - 2 1/8" - 2 1/8" - 2 1/8" - 2 1/8" - 2 1/8" - 2 1/8" - 2 1/8" - 2 1/8" - 2 1/8" - 2 1/8" - 2 1/8" - 2 1/8" - 2 1/8" - 2 1/8" - 2 1/8" - 2 1/8" - 2 1/8" - 2 1/8" - 2 1/8" - 2 1/8" - 2 1/8" - 2 1/8" - 2 1/8" - 2 1/8" - 2 1/8" - 2 1/8" - 2 1/8" - 2 1/8" - 2 1/8" - 2 1/8" - 2 1/8" - 2 1/8" - 2 1/8" - 2 1/8" - 2 1/8" - 2 1/8" - 2 1/8" - 2 1/8" - 2 1/8" - 2 1/8" - 2 1/8" - 2 1/8" - 2 1/8" - 2 1/8" - 2 1/8" - 2 1/8" - 2 1/8" - 2 1/8" - 2 1/8" - 2 1/8" - 2 1/8" - 2 1/8" - 2 1/8" - 2 1/8" - 2 1/8" - 2 1/8" - 2 1/8" - 2 1/8" - 2 1/8" - 2 1/8" - 2 1/8" - 2 1/8" - 2 1/8" - 2 1/8" - 2 1/8" - 2 1/8" - 2 1/8" - 2 1/8" - 2 1/8" - 2 1/8" - 2 1/8" - 2 1/8" - 2 1/8" - 2 1/8" - 2 1/8" - 2 1/8" - 2 1/8" - 2 1/8" - 2 1/8" - 2 1/8" - 2 1/8" - 2 1/8" - 2 1/8" - 2 1/8" - 2 1/8" - 2 1/8" - 2 1/8" - 2 1/8" - 2 1/8" - 2 1/8" - 2 1/8" - 2 1/8" - 2 1/8" - 2 1/8" - 2 1/8" - 2 1/8" - 2 1/8" - 2 1/8" | so Olio           |
| AV2003BK            | Two RCA Female to BNC Female Adapters, single plate                             | BNC bulkhead jack to RCA jack adapter Contact resistance: Center conatct: 5 mΩ, max at 0.2 VDC, 1 amp Outer contact: 2 mΩ, max at 0.2 VDC, 1 amp Insulation resistance: 500 MΩ min Dielectric withstanding voltage: 500 VAC for 1 minute                                                                                                                                                                                                                                                                                                                                                                                                                                                                                                                                                                                                                                                                                                                                                                                                                                                                                                                                                                                                                                                                                                                                                                                                                                                                                                                                                                                                                                                                                                                                                                                                                                                                                                                                                                                                                                                                                      | Front  Top  2 1/F  Ser © © © ○                                                                                                                                                                                                                                                                                                                                                                                                                                                                                                                                                                                                                                                                                                                                                                                                                                                                                                                                                                                                                                                                                                                                                                                                                                                                                                                                                                                                                                                                                                                                                                                                                                                                                                                                                                                                                                                                                                                                                                                                                                                                                                 | Right ISO         |
| AV3000BK            | One HDMI Female to Female Barrel, single plate                                  | HDMI 19 Pin female to female Contact resistance: $10\Omega$ Insulation resistance: $5$ M $\Omega$ Dielectric withstanding voltage: $300$ VDC / $10$ msec                                                                                                                                                                                                                                                                                                                                                                                                                                                                                                                                                                                                                                                                                                                                                                                                                                                                                                                                                                                                                                                                                                                                                                                                                                                                                                                                                                                                                                                                                                                                                                                                                                                                                                                                                                                                                                                                                                                                                                      | Front  Top                                                                                                                                                                                                                                                                                                                                                                                                                                                                                                                                                                                                                                                                                                                                                                                                                                                                                                                                                                                                                                                                                                                                                                                                                                                                                                                                                                                                                                                                                                                                                                                                                                                                                                                                                                                                                                                                                                                                                                                                                                                                                                                     | Right  ISO  DEED: |
| AV5000BK            | One BNC Female to Female Barrel, single plate                                   | BNC bulkhead female to female Contact resistance: 3 mΩ, max at 1 amp Insulation resistance: 1000 MΩ Dielectric withstanding voltage: 1500 VAC for 1 minute Frequency range: 0-4 6hz VSWR: 1.2 max 0-2 Ghz Impedance: 75 Ω                                                                                                                                                                                                                                                                                                                                                                                                                                                                                                                                                                                                                                                                                                                                                                                                                                                                                                                                                                                                                                                                                                                                                                                                                                                                                                                                                                                                                                                                                                                                                                                                                                                                                                                                                                                                                                                                                                     | Front 2 1/8"  Top 2 1/8"  1                                                                                                                                                                                                                                                                                                                                                                                                                                                                                                                                                                                                                                                                                                                                                                                                                                                                                                                                                                                                                                                                                                                                                                                                                                                                                                                                                                                                                                                                                                                                                                                                                                                                                                                                                                                                                                                                                                                                                                                                                                                                                                    | Right<br>ISO      |
| AVS001BK            | Two BNC Female to Female Barrels, single plate                                  | BNC bulkhead female to female Contact resistance: 3 mO, max at 1 amp Insulation resistance: 1000 M $\Omega$ Dielectric withstanding voltage: 1500 VAC for 1 minute Frequency range: 0-4 Ghz VSWR: 1.2 max 0-2 Ghz Impedance: 75 $\Omega$                                                                                                                                                                                                                                                                                                                                                                                                                                                                                                                                                                                                                                                                                                                                                                                                                                                                                                                                                                                                                                                                                                                                                                                                                                                                                                                                                                                                                                                                                                                                                                                                                                                                                                                                                                                                                                                                                      | Top                                                                                                                                                                                                                                                                                                                                                                                                                                                                                                                                                                                                                                                                                                                                                                                                                                                                                                                                                                                                                                                                                                                                                                                                                                                                                                                                                                                                                                                                                                                                                                                                                                                                                                                                                                                                                                                                                                                                                                                                                                                                                                                            | ISO ISO           |
| AV5002BK            | Three BNC Female to Female Barrels, double plates                               | BNC bulkhead female to female Contact resistance: 3 mC, max at 1 amp Insulation resistance: 100 MC flow flow flow flow flow flow flow flow                                                                                                                                                                                                                                                                                                                                                                                                                                                                                                                                                                                                                                                                                                                                                                                                                                                                                                                                                                                                                                                                                                                                                                                                                                                                                                                                                                                                                                                                                                                                                                                                                                                                                                                                                                                                                                                                                                                                                                                    | Front                                                                                                                                                                                                                                                                                                                                                                                                                                                                                                                                                                                                                                                                                                                                                                                                                                                                                                                                                                                                                                                                                                                                                                                                                                                                                                                                                                                                                                                                                                                                                                                                                                                                                                                                                                                                                                                                                                                                                                                                                                                                                                                          | Right ISO         |
| AV5004BK            | One Display Port Female to One Display Port Female on 10" Pigtail, single plate | Display Port 20 Pin female to female Contact resistance: $10\Omega$ Insulation resistance: $5\Omega$ Dielectric withstanding voltage: $300$ VDC / $10$ msec                                                                                                                                                                                                                                                                                                                                                                                                                                                                                                                                                                                                                                                                                                                                                                                                                                                                                                                                                                                                                                                                                                                                                                                                                                                                                                                                                                                                                                                                                                                                                                                                                                                                                                                                                                                                                                                                                                                                                                   | Top 5.07 — 2.1/0"                                                                                                                                                                                                                                                                                                                                                                                                                                                                                                                                                                                                                                                                                                                                                                                                                                                                                                                                                                                                                                                                                                                                                                                                                                                                                                                                                                                                                                                                                                                                                                                                                                                                                                                                                                                                                                                                                                                                                                                                                                                                                                              | 150               |
| AV9010BK            | One F-Connector Female to Female Barrel, single plate                           | F81 bulkhead female to female<br>Contact resistance: 5 m0<br>Insulation resistance: 50 m0 m min<br>Dielectric withstanding voltage: 500 VAC for 1 minute<br>impedance: 75Ω nominal<br>VSWR: 1.2 max 0-1.500 Mhz                                                                                                                                                                                                                                                                                                                                                                                                                                                                                                                                                                                                                                                                                                                                                                                                                                                                                                                                                                                                                                                                                                                                                                                                                                                                                                                                                                                                                                                                                                                                                                                                                                                                                                                                                                                                                                                                                                               | Top = 2 1/8" = 2 1/8" = 1 1/8" = 1 1/8" = 1 1/8" = 1 1/8" = 1 1/8" = 1 1/8" = 1 1/8" = 1 1/8" = 1 1/8" = 1 1/8" = 1 1/8" = 1 1/8" = 1 1/8" = 1 1/8" = 1 1/8" = 1 1/8" = 1 1/8" = 1 1/8" = 1 1/8" = 1 1/8" = 1 1/8" = 1 1/8" = 1 1/8" = 1 1/8" = 1 1/8" = 1 1/8" = 1 1/8" = 1 1/8" = 1 1/8" = 1 1/8" = 1 1/8" = 1 1/8" = 1 1/8" = 1 1/8" = 1 1/8" = 1 1/8" = 1 1/8" = 1 1/8" = 1 1/8" = 1 1/8" = 1 1/8" = 1 1/8" = 1 1/8" = 1 1/8" = 1 1/8" = 1 1/8" = 1 1/8" = 1 1/8" = 1 1/8" = 1 1/8" = 1 1/8" = 1 1/8" = 1 1/8" = 1 1/8" = 1 1/8" = 1 1/8" = 1 1/8" = 1 1/8" = 1 1/8" = 1 1/8" = 1 1/8" = 1 1/8" = 1 1/8" = 1 1/8" = 1 1/8" = 1 1/8" = 1 1/8" = 1 1/8" = 1 1/8" = 1 1/8" = 1 1/8" = 1 1/8" = 1 1/8" = 1 1/8" = 1 1/8" = 1 1/8" = 1 1/8" = 1 1/8" = 1 1/8" = 1 1/8" = 1 1/8" = 1 1/8" = 1 1/8" = 1 1/8" = 1 1/8" = 1 1/8" = 1 1/8" = 1 1/8" = 1 1/8" = 1 1/8" = 1 1/8" = 1 1/8" = 1 1/8" = 1 1/8" = 1 1/8" = 1 1/8" = 1 1/8" = 1 1/8" = 1 1/8" = 1 1/8" = 1 1/8" = 1 1/8" = 1 1/8" = 1 1/8" = 1 1/8" = 1 1/8" = 1 1/8" = 1 1/8" = 1 1/8" = 1 1/8" = 1 1/8" = 1 1/8" = 1 1/8" = 1 1/8" = 1 1/8" = 1 1/8" = 1 1/8" = 1 1/8" = 1 1/8" = 1 1/8" = 1 1/8" = 1 1/8" = 1 1/8" = 1 1/8" = 1 1/8" = 1 1/8" = 1 1/8" = 1 1/8" = 1 1/8" = 1 1/8" = 1 1/8" = 1 1/8" = 1 1/8" = 1 1/8" = 1 1/8" = 1 1/8" = 1 1/8" = 1 1/8" = 1 1/8" = 1 1/8" = 1 1/8" = 1 1/8" = 1 1/8" = 1 1/8" = 1 1/8" = 1 1/8" = 1 1/8" = 1 1/8" = 1 1/8" = 1 1/8" = 1 1/8" = 1 1/8" = 1 1/8" = 1 1/8" = 1 1/8" = 1 1/8" = 1 1/8" = 1 1/8" = 1 1/8" = 1 1/8" = 1 1/8" = 1 1/8" = 1 1/8" = 1 1/8" = 1 1/8" = 1 1/8" = 1 1/8" = 1 1/8" = 1 1/8" = 1 1/8" = 1 1/8" = 1 1/8" = 1 1/8" = 1 1/8" = 1 1/8" = 1 1/8" = 1 1/8" = 1 1/8" = 1 1/8" = 1 1/8" = 1 1/8" = 1 1/8" = 1 1/8" = 1 1/8" = 1 1/8" = 1 1/8" = 1 1/8" = 1 1/8" = 1 1/8" = 1 1/8" = 1 1/8" = 1 1/8" = 1 1/8" = 1 1/8" = 1 1/8" = 1 1/8" = 1 1/8" = 1 1/8" = 1 1/8" = 1 1/8" = 1 1/8" = 1 1/8" = 1 1/8" = 1 1/8" = 1 1/8" = 1 1/8" = 1 1/8" = 1 1/8" = 1 1/8" = 1 1/8" = 1 1/8" = 1 1/8" = 1 1/8" = 1 1/8" = 1 1/8" = 1 1/8" = 1 1/8" = 1 1/8" = 1 1/8" = 1 1/8" = 1 1/8" = 1 1/8" = 1 1/8" = 1 1/8" = 1 1/8" | Right ISO         |