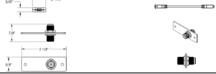

## **AVIP Connector Specifications**

| Part Number         | Description                                                                     | Specifications                                                                                                                                                                                                                                                                                                                                                                                                                                                                                                                                                                                                                                                                                                                                                                                                                                                                                                                                                                                                                                                                                                                                                                                                                                                                                                                                                                                                                                                                                                                                                                                                                                                                                                                                                                                                                                                                                                                                                                                                                                                                                                                | Pho                                                                                                                                                                                                                                                                                                                                                                                                                                                                                                                                                                                                                                                                                                                                                                                                                                                                                                                                                                                                                                                                                                                                                                                                                                                                                                                                                                                                                                                                                                                                                                                                                                                                                                                                                                                                                                                                                                                                                                                                                                                                                                                            | otos              |
|---------------------|---------------------------------------------------------------------------------|-------------------------------------------------------------------------------------------------------------------------------------------------------------------------------------------------------------------------------------------------------------------------------------------------------------------------------------------------------------------------------------------------------------------------------------------------------------------------------------------------------------------------------------------------------------------------------------------------------------------------------------------------------------------------------------------------------------------------------------------------------------------------------------------------------------------------------------------------------------------------------------------------------------------------------------------------------------------------------------------------------------------------------------------------------------------------------------------------------------------------------------------------------------------------------------------------------------------------------------------------------------------------------------------------------------------------------------------------------------------------------------------------------------------------------------------------------------------------------------------------------------------------------------------------------------------------------------------------------------------------------------------------------------------------------------------------------------------------------------------------------------------------------------------------------------------------------------------------------------------------------------------------------------------------------------------------------------------------------------------------------------------------------------------------------------------------------------------------------------------------------|--------------------------------------------------------------------------------------------------------------------------------------------------------------------------------------------------------------------------------------------------------------------------------------------------------------------------------------------------------------------------------------------------------------------------------------------------------------------------------------------------------------------------------------------------------------------------------------------------------------------------------------------------------------------------------------------------------------------------------------------------------------------------------------------------------------------------------------------------------------------------------------------------------------------------------------------------------------------------------------------------------------------------------------------------------------------------------------------------------------------------------------------------------------------------------------------------------------------------------------------------------------------------------------------------------------------------------------------------------------------------------------------------------------------------------------------------------------------------------------------------------------------------------------------------------------------------------------------------------------------------------------------------------------------------------------------------------------------------------------------------------------------------------------------------------------------------------------------------------------------------------------------------------------------------------------------------------------------------------------------------------------------------------------------------------------------------------------------------------------------------------|-------------------|
| Computer Connectors |                                                                                 |                                                                                                                                                                                                                                                                                                                                                                                                                                                                                                                                                                                                                                                                                                                                                                                                                                                                                                                                                                                                                                                                                                                                                                                                                                                                                                                                                                                                                                                                                                                                                                                                                                                                                                                                                                                                                                                                                                                                                                                                                                                                                                                               |                                                                                                                                                                                                                                                                                                                                                                                                                                                                                                                                                                                                                                                                                                                                                                                                                                                                                                                                                                                                                                                                                                                                                                                                                                                                                                                                                                                                                                                                                                                                                                                                                                                                                                                                                                                                                                                                                                                                                                                                                                                                                                                                |                   |
| AV1000BK            | One 15 Pin HD Female to Female, single plate                                    | VGA Connector, 15 pin female to female<br>Insulator: PBT glass hiber reinforced UL 94 VO (black)<br>Contact: Brass<br>Contack plating: Gold plated over nickel<br>Shell: Tin plated                                                                                                                                                                                                                                                                                                                                                                                                                                                                                                                                                                                                                                                                                                                                                                                                                                                                                                                                                                                                                                                                                                                                                                                                                                                                                                                                                                                                                                                                                                                                                                                                                                                                                                                                                                                                                                                                                                                                           | Top                                                                                                                                                                                                                                                                                                                                                                                                                                                                                                                                                                                                                                                                                                                                                                                                                                                                                                                                                                                                                                                                                                                                                                                                                                                                                                                                                                                                                                                                                                                                                                                                                                                                                                                                                                                                                                                                                                                                                                                                                                                                                                                            | so di             |
| AV1002BK            | One 15 Pin HD Female to Five BNC on 4" Pigtails, single plate                   | VGA to BNC Connector, 15 pin female to 5 BNC female Contact resistance: 10 Ω Insulation resistance: 5 MΩ Dielectric withstanding voltage: 300 VDC / 10 msec Contact: Brass Contacts Plass | Top                                                                                                                                                                                                                                                                                                                                                                                                                                                                                                                                                                                                                                                                                                                                                                                                                                                                                                                                                                                                                                                                                                                                                                                                                                                                                                                                                                                                                                                                                                                                                                                                                                                                                                                                                                                                                                                                                                                                                                                                                                                                                                                            | ISO CHARLES       |
| AV4000BK            | One 9 Pin HD Female to Female, single plate                                     | VGA connector, 9 pin female to female<br>Insulator: PBT glass fiber, reinforced UL 94 (blue)<br>Contact: Brass<br>Contack plating: Gold plated over nickel<br>Shell: Tin plated                                                                                                                                                                                                                                                                                                                                                                                                                                                                                                                                                                                                                                                                                                                                                                                                                                                                                                                                                                                                                                                                                                                                                                                                                                                                                                                                                                                                                                                                                                                                                                                                                                                                                                                                                                                                                                                                                                                                               | Front 2 1/8"  Top                                                                                                                                                                                                                                                                                                                                                                                                                                                                                                                                                                                                                                                                                                                                                                                                                                                                                                                                                                                                                                                                                                                                                                                                                                                                                                                                                                                                                                                                                                                                                                                                                                                                                                                                                                                                                                                                                                                                                                                                                                                                                                              | Right ISO         |
| AV4005BK            | One USB 8 Female to USB A Female Adapter, single plate                          | USB A female to female Contact resistance: $10~\Omega$ Insulation resistance: $5~\Omega$ Dielectric withstanding voltage: $300~VDC$ / $10~msec$                                                                                                                                                                                                                                                                                                                                                                                                                                                                                                                                                                                                                                                                                                                                                                                                                                                                                                                                                                                                                                                                                                                                                                                                                                                                                                                                                                                                                                                                                                                                                                                                                                                                                                                                                                                                                                                                                                                                                                               | Top                                                                                                                                                                                                                                                                                                                                                                                                                                                                                                                                                                                                                                                                                                                                                                                                                                                                                                                                                                                                                                                                                                                                                                                                                                                                                                                                                                                                                                                                                                                                                                                                                                                                                                                                                                                                                                                                                                                                                                                                                                                                                                                            | Right so          |
| Video Connectors    |                                                                                 |                                                                                                                                                                                                                                                                                                                                                                                                                                                                                                                                                                                                                                                                                                                                                                                                                                                                                                                                                                                                                                                                                                                                                                                                                                                                                                                                                                                                                                                                                                                                                                                                                                                                                                                                                                                                                                                                                                                                                                                                                                                                                                                               | Front                                                                                                                                                                                                                                                                                                                                                                                                                                                                                                                                                                                                                                                                                                                                                                                                                                                                                                                                                                                                                                                                                                                                                                                                                                                                                                                                                                                                                                                                                                                                                                                                                                                                                                                                                                                                                                                                                                                                                                                                                                                                                                                          | Right             |
| AV2002BK            | One RCA Female to BNC Female Adapter, single plate                              | BNC bulkhead jack to RCA jack adapter Contact resistance: Center conatct: 5 mΩ, max at 0.2 VDC, 1 amp Outer contact: 2 mΩ, max at 0.2 VDC, 1 amp Insulation resistance: 500 mΩ min Dielectric withstanding voltage: 500 VAC for 1 minute                                                                                                                                                                                                                                                                                                                                                                                                                                                                                                                                                                                                                                                                                                                                                                                                                                                                                                                                                                                                                                                                                                                                                                                                                                                                                                                                                                                                                                                                                                                                                                                                                                                                                                                                                                                                                                                                                      | Top - 2 1/8" - 2 1/8" - 2 1/8" - 2 1/8" - 2 1/8" - 2 1/8" - 2 1/8" - 2 1/8" - 2 1/8" - 2 1/8" - 2 1/8" - 2 1/8" - 2 1/8" - 2 1/8" - 2 1/8" - 2 1/8" - 2 1/8" - 2 1/8" - 2 1/8" - 2 1/8" - 2 1/8" - 2 1/8" - 2 1/8" - 2 1/8" - 2 1/8" - 2 1/8" - 2 1/8" - 2 1/8" - 2 1/8" - 2 1/8" - 2 1/8" - 2 1/8" - 2 1/8" - 2 1/8" - 2 1/8" - 2 1/8" - 2 1/8" - 2 1/8" - 2 1/8" - 2 1/8" - 2 1/8" - 2 1/8" - 2 1/8" - 2 1/8" - 2 1/8" - 2 1/8" - 2 1/8" - 2 1/8" - 2 1/8" - 2 1/8" - 2 1/8" - 2 1/8" - 2 1/8" - 2 1/8" - 2 1/8" - 2 1/8" - 2 1/8" - 2 1/8" - 2 1/8" - 2 1/8" - 2 1/8" - 2 1/8" - 2 1/8" - 2 1/8" - 2 1/8" - 2 1/8" - 2 1/8" - 2 1/8" - 2 1/8" - 2 1/8" - 2 1/8" - 2 1/8" - 2 1/8" - 2 1/8" - 2 1/8" - 2 1/8" - 2 1/8" - 2 1/8" - 2 1/8" - 2 1/8" - 2 1/8" - 2 1/8" - 2 1/8" - 2 1/8" - 2 1/8" - 2 1/8" - 2 1/8" - 2 1/8" - 2 1/8" - 2 1/8" - 2 1/8" - 2 1/8" - 2 1/8" - 2 1/8" - 2 1/8" - 2 1/8" - 2 1/8" - 2 1/8" - 2 1/8" - 2 1/8" - 2 1/8" - 2 1/8" - 2 1/8" - 2 1/8" - 2 1/8" - 2 1/8" - 2 1/8" - 2 1/8" - 2 1/8" - 2 1/8" - 2 1/8" - 2 1/8" - 2 1/8" - 2 1/8" - 2 1/8" - 2 1/8" - 2 1/8" - 2 1/8" - 2 1/8" - 2 1/8" - 2 1/8" - 2 1/8" - 2 1/8" - 2 1/8" - 2 1/8" - 2 1/8" - 2 1/8" - 2 1/8" - 2 1/8" - 2 1/8" - 2 1/8" - 2 1/8" - 2 1/8" - 2 1/8" - 2 1/8" - 2 1/8" - 2 1/8" - 2 1/8" - 2 1/8" - 2 1/8" - 2 1/8" - 2 1/8" - 2 1/8" - 2 1/8" - 2 1/8" - 2 1/8" - 2 1/8" - 2 1/8" - 2 1/8" - 2 1/8" - 2 1/8" - 2 1/8" - 2 1/8" - 2 1/8" - 2 1/8" - 2 1/8" - 2 1/8" - 2 1/8" - 2 1/8" - 2 1/8" - 2 1/8" - 2 1/8" - 2 1/8" - 2 1/8" - 2 1/8" - 2 1/8" - 2 1/8" - 2 1/8" - 2 1/8" - 2 1/8" - 2 1/8" - 2 1/8" - 2 1/8" - 2 1/8" - 2 1/8" - 2 1/8" - 2 1/8" - 2 1/8" - 2 1/8" - 2 1/8" - 2 1/8" - 2 1/8" - 2 1/8" - 2 1/8" - 2 1/8" - 2 1/8" - 2 1/8" - 2 1/8" - 2 1/8" - 2 1/8" - 2 1/8" - 2 1/8" - 2 1/8" - 2 1/8" - 2 1/8" - 2 1/8" - 2 1/8" - 2 1/8" - 2 1/8" - 2 1/8" - 2 1/8" - 2 1/8" - 2 1/8" - 2 1/8" - 2 1/8" - 2 1/8" - 2 1/8" - 2 1/8" - 2 1/8" - 2 1/8" - 2 1/8" - 2 1/8" - 2 1/8" - 2 1/8" - 2 1/8" - 2 1/8" - 2 1/8" - 2 1/8" - 2 1/8" - 2 1/8" - 2 1/8" - 2 1/8" - 2 1/8" - 2 1/8" - 2 1/8" - 2 1/8" - 2 1/8" | so Olio           |
| AV2003BK            | Two RCA Female to BNC Female Adapters, single plate                             | BNC bulkhead jack to RCA jack adapter Contact resistance: Center conatct: 5 mΩ, max at 0.2 VDC, 1 amp Outer contact: 2 mΩ, max at 0.2 VDC, 1 amp Insulation resistance: 500 MΩ min Dielectric withstanding voltage: 500 VAC for 1 minute                                                                                                                                                                                                                                                                                                                                                                                                                                                                                                                                                                                                                                                                                                                                                                                                                                                                                                                                                                                                                                                                                                                                                                                                                                                                                                                                                                                                                                                                                                                                                                                                                                                                                                                                                                                                                                                                                      | Front  Top  2 1/F  Ser © © © ○                                                                                                                                                                                                                                                                                                                                                                                                                                                                                                                                                                                                                                                                                                                                                                                                                                                                                                                                                                                                                                                                                                                                                                                                                                                                                                                                                                                                                                                                                                                                                                                                                                                                                                                                                                                                                                                                                                                                                                                                                                                                                                 | Right ISO         |
| AV3000BK            | One HDMI Female to Female Barrel, single plate                                  | HDMI 19 Pin female to female Contact resistance: $10\Omega$ Insulation resistance: $5$ M $\Omega$ Dielectric withstanding voltage: $300$ VDC / $10$ msec                                                                                                                                                                                                                                                                                                                                                                                                                                                                                                                                                                                                                                                                                                                                                                                                                                                                                                                                                                                                                                                                                                                                                                                                                                                                                                                                                                                                                                                                                                                                                                                                                                                                                                                                                                                                                                                                                                                                                                      | Front  Top                                                                                                                                                                                                                                                                                                                                                                                                                                                                                                                                                                                                                                                                                                                                                                                                                                                                                                                                                                                                                                                                                                                                                                                                                                                                                                                                                                                                                                                                                                                                                                                                                                                                                                                                                                                                                                                                                                                                                                                                                                                                                                                     | Right  ISO  DEED: |
| AV5000BK            | One BNC Female to Female Barrel, single plate                                   | BNC bulkhead female to female Contact resistance: 3 mΩ, max at 1 amp Insulation resistance: 1000 MΩ Dielectric withstanding voltage: 1500 VAC for 1 minute Frequency range: 0-4 6hz VSWR: 1.2 max 0-2 Ghz Impedance: 75 Ω                                                                                                                                                                                                                                                                                                                                                                                                                                                                                                                                                                                                                                                                                                                                                                                                                                                                                                                                                                                                                                                                                                                                                                                                                                                                                                                                                                                                                                                                                                                                                                                                                                                                                                                                                                                                                                                                                                     | Front 2 1/8"  Top 2 1/8"  1                                                                                                                                                                                                                                                                                                                                                                                                                                                                                                                                                                                                                                                                                                                                                                                                                                                                                                                                                                                                                                                                                                                                                                                                                                                                                                                                                                                                                                                                                                                                                                                                                                                                                                                                                                                                                                                                                                                                                                                                                                                                                                    | Right<br>ISO      |
| AVS001BK            | Two BNC Female to Female Barrels, single plate                                  | BNC bulkhead female to female Contact resistance: 3 mO, max at 1 amp Insulation resistance: 1000 M $\Omega$ Dielectric withstanding voltage: 1500 VAC for 1 minute Frequency range: 0-4 Ghz VSWR: 1.2 max 0-2 Ghz Impedance: 75 $\Omega$                                                                                                                                                                                                                                                                                                                                                                                                                                                                                                                                                                                                                                                                                                                                                                                                                                                                                                                                                                                                                                                                                                                                                                                                                                                                                                                                                                                                                                                                                                                                                                                                                                                                                                                                                                                                                                                                                      | Top                                                                                                                                                                                                                                                                                                                                                                                                                                                                                                                                                                                                                                                                                                                                                                                                                                                                                                                                                                                                                                                                                                                                                                                                                                                                                                                                                                                                                                                                                                                                                                                                                                                                                                                                                                                                                                                                                                                                                                                                                                                                                                                            | ISO ISO           |
| AV5002BK            | Three BNC Female to Female Barrels, double plates                               | BNC bulkhead female to female Contact resistance: 3 mC, max at 1 amp Insulation resistance: 100 MC flow flow flow flow flow flow flow flow                                                                                                                                                                                                                                                                                                                                                                                                                                                                                                                                                                                                                                                                                                                                                                                                                                                                                                                                                                                                                                                                                                                                                                                                                                                                                                                                                                                                                                                                                                                                                                                                                                                                                                                                                                                                                                                                                                                                                                                    | Front                                                                                                                                                                                                                                                                                                                                                                                                                                                                                                                                                                                                                                                                                                                                                                                                                                                                                                                                                                                                                                                                                                                                                                                                                                                                                                                                                                                                                                                                                                                                                                                                                                                                                                                                                                                                                                                                                                                                                                                                                                                                                                                          | Right ISO         |
| AV5004BK            | One Display Port Female to One Display Port Female on 10" Pigtail, single plate | Display Port 20 Pin female to female Contact resistance: $10\Omega$ Insulation resistance: $5\Omega$ Dielectric withstanding voltage: $300$ VDC / $10$ msec                                                                                                                                                                                                                                                                                                                                                                                                                                                                                                                                                                                                                                                                                                                                                                                                                                                                                                                                                                                                                                                                                                                                                                                                                                                                                                                                                                                                                                                                                                                                                                                                                                                                                                                                                                                                                                                                                                                                                                   | Top 5.07 — 2.1/0"                                                                                                                                                                                                                                                                                                                                                                                                                                                                                                                                                                                                                                                                                                                                                                                                                                                                                                                                                                                                                                                                                                                                                                                                                                                                                                                                                                                                                                                                                                                                                                                                                                                                                                                                                                                                                                                                                                                                                                                                                                                                                                              | 150               |
| AV9010BK            | One F-Connector Female to Female Barrel, single plate                           | F81 bulkhead female to female<br>Contact resistance: 5 m0<br>Insulation resistance: 50 m0 m min<br>Dielectric withstanding voltage: 500 VAC for 1 minute<br>impedance: 75Ω nominal<br>VSWR: 1.2 max 0-1.500 Mhz                                                                                                                                                                                                                                                                                                                                                                                                                                                                                                                                                                                                                                                                                                                                                                                                                                                                                                                                                                                                                                                                                                                                                                                                                                                                                                                                                                                                                                                                                                                                                                                                                                                                                                                                                                                                                                                                                                               | Top = 2 1/8" = 2 1/8" = 1 1/8" = 1 1/8" = 1 1/8" = 1 1/8" = 1 1/8" = 1 1/8" = 1 1/8" = 1 1/8" = 1 1/8" = 1 1/8" = 1 1/8" = 1 1/8" = 1 1/8" = 1 1/8" = 1 1/8" = 1 1/8" = 1 1/8" = 1 1/8" = 1 1/8" = 1 1/8" = 1 1/8" = 1 1/8" = 1 1/8" = 1 1/8" = 1 1/8" = 1 1/8" = 1 1/8" = 1 1/8" = 1 1/8" = 1 1/8" = 1 1/8" = 1 1/8" = 1 1/8" = 1 1/8" = 1 1/8" = 1 1/8" = 1 1/8" = 1 1/8" = 1 1/8" = 1 1/8" = 1 1/8" = 1 1/8" = 1 1/8" = 1 1/8" = 1 1/8" = 1 1/8" = 1 1/8" = 1 1/8" = 1 1/8" = 1 1/8" = 1 1/8" = 1 1/8" = 1 1/8" = 1 1/8" = 1 1/8" = 1 1/8" = 1 1/8" = 1 1/8" = 1 1/8" = 1 1/8" = 1 1/8" = 1 1/8" = 1 1/8" = 1 1/8" = 1 1/8" = 1 1/8" = 1 1/8" = 1 1/8" = 1 1/8" = 1 1/8" = 1 1/8" = 1 1/8" = 1 1/8" = 1 1/8" = 1 1/8" = 1 1/8" = 1 1/8" = 1 1/8" = 1 1/8" = 1 1/8" = 1 1/8" = 1 1/8" = 1 1/8" = 1 1/8" = 1 1/8" = 1 1/8" = 1 1/8" = 1 1/8" = 1 1/8" = 1 1/8" = 1 1/8" = 1 1/8" = 1 1/8" = 1 1/8" = 1 1/8" = 1 1/8" = 1 1/8" = 1 1/8" = 1 1/8" = 1 1/8" = 1 1/8" = 1 1/8" = 1 1/8" = 1 1/8" = 1 1/8" = 1 1/8" = 1 1/8" = 1 1/8" = 1 1/8" = 1 1/8" = 1 1/8" = 1 1/8" = 1 1/8" = 1 1/8" = 1 1/8" = 1 1/8" = 1 1/8" = 1 1/8" = 1 1/8" = 1 1/8" = 1 1/8" = 1 1/8" = 1 1/8" = 1 1/8" = 1 1/8" = 1 1/8" = 1 1/8" = 1 1/8" = 1 1/8" = 1 1/8" = 1 1/8" = 1 1/8" = 1 1/8" = 1 1/8" = 1 1/8" = 1 1/8" = 1 1/8" = 1 1/8" = 1 1/8" = 1 1/8" = 1 1/8" = 1 1/8" = 1 1/8" = 1 1/8" = 1 1/8" = 1 1/8" = 1 1/8" = 1 1/8" = 1 1/8" = 1 1/8" = 1 1/8" = 1 1/8" = 1 1/8" = 1 1/8" = 1 1/8" = 1 1/8" = 1 1/8" = 1 1/8" = 1 1/8" = 1 1/8" = 1 1/8" = 1 1/8" = 1 1/8" = 1 1/8" = 1 1/8" = 1 1/8" = 1 1/8" = 1 1/8" = 1 1/8" = 1 1/8" = 1 1/8" = 1 1/8" = 1 1/8" = 1 1/8" = 1 1/8" = 1 1/8" = 1 1/8" = 1 1/8" = 1 1/8" = 1 1/8" = 1 1/8" = 1 1/8" = 1 1/8" = 1 1/8" = 1 1/8" = 1 1/8" = 1 1/8" = 1 1/8" = 1 1/8" = 1 1/8" = 1 1/8" = 1 1/8" = 1 1/8" = 1 1/8" = 1 1/8" = 1 1/8" = 1 1/8" = 1 1/8" = 1 1/8" = 1 1/8" = 1 1/8" = 1 1/8" = 1 1/8" = 1 1/8" = 1 1/8" = 1 1/8" = 1 1/8" = 1 1/8" = 1 1/8" = 1 1/8" = 1 1/8" = 1 1/8" = 1 1/8" = 1 1/8" = 1 1/8" = 1 1/8" = 1 1/8" = 1 1/8" = 1 1/8" = 1 1/8" = 1 1/8" = 1 1/8" = 1 1/8" = 1 1/8" = 1 1/8" | Right ISO         |