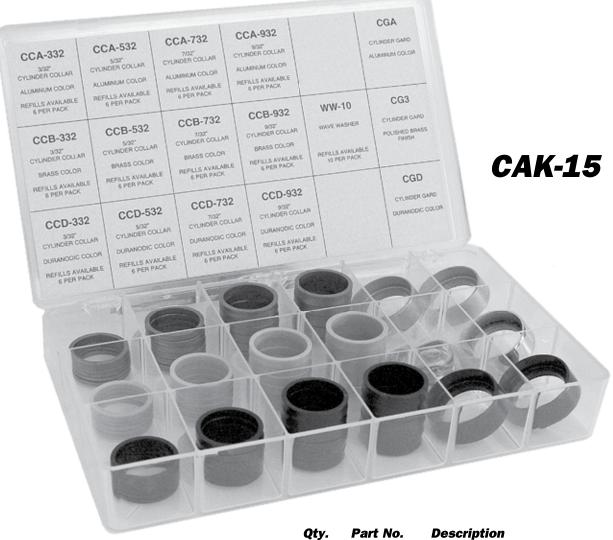

## **CYLINDER ACCESSORY KIT**

The CAK-15 is a new cylinder accessory kit that contains an assortment of popular hardened cylinder gards, plus cylinder collars molded from an "Engineered Plastic". Unlike steel or aluminum that can chip, scratch or bend, collars from engineered plastic will not loose their finish or shape. They also resist damage due to the ozone and by ultra violet rays. The kit is packed in a handy plastic box for storage and part numbers are identified for reordering. See chart for sizes and kit contents. A handy assortment for mobile use. Cylinder collar refills are available in packs of 6.

| Qty. | Part No. | Description                   |
|------|----------|-------------------------------|
|      |          |                               |
| 6    | CCA-332  | 3/32" Collar Aluminum Color   |
| 6    | CCA-532  | 5/32" Collar Aluminum Color   |
| 6    | CCA-732  | 7/32" Collar Aluminum Color   |
| 6    | CCA-932  | 9/32" Collar Aluminum Color   |
| 6    | CCB-332  | 3/32" Collar Brass Color      |
| 6    | CCB-532  | 5/32" Collar Brass Color      |
| 6    | CCB-732  | 7/32" Collar Brass Color      |
| 6    | CCB-932  | 9/32" Collar Brass Color      |
| 6    | CCD-332  | 3/32" Collar Duranodic Color  |
| 6    | CCD-532  | 5/32" Collar Duranodic Color  |
| 6    | CCD-732  | 7/32" Collar Duranodic Color  |
| 6    | CCD-932  | 9/32" Collar Duranodic Color  |
| 2    | CGA      | Cylinder Gard Aluminum Color  |
| 2    | CGD      | Cylinder Gard Duranodic Color |
| 1    | CG3      | Cylinder Gard Polished Brass  |
| 10   | WW-10    | Wave Washer                   |