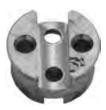

. LOCK USCAN | <b>MCE-D4</b><br>ARROW LOCK<br>SARGENT                | MCE-D7A<br>ABLOY PROTEC             |
|--------------------------------------------------------------------|-------------------------------------------------------|-------------------------------------|
|                                                                    | MCE-D5<br>CORBIN/RUSSWIN<br>CORBIN/RUSSWIN RC HOUSING | MCE-D8<br>YALE<br>YALE RC HOUSING   |
| MCE-D2 DISCONTINUED                                                | MCE-D6<br>GMS-IC CORE                                 | MCE-D9<br>ASSA                      |
| MCE-D3<br>MEDECO                                                   | <b>MCE-D7</b><br>GMS-STD.                             | MCE-D10<br>SCHLAGE LG FORMAT<br>I/C |



MCE-D1



MCE-D3



MCE-D4



MCE-D5



MCE-D6



MCE-D7



MCE-D7A



MCE-D8



MCE-D9



MCE-D10