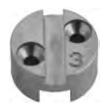

DA MARKS SCHLAGE U.S. LOCK USCAN | <b>MCE-D4</b><br>ARROW LOCK<br>SARGENT                | MCE-D7A<br>ABLOY PROTEC             |
|--------------------------------------------------------------------|-------------------------------------------------------|-------------------------------------|
|                                                                    | MCE-D5<br>CORBIN/RUSSWIN<br>CORBIN/RUSSWIN RC HOUSING | MCE-D8<br>YALE<br>YALE RC HOUSING   |
| MCE-D2 DISCONTINUED                                                | MCE-D6<br>GMS-IC CORE                                 | MCE-D9<br>ASSA                      |
| MCE-D3<br>MEDECO                                                   | <b>MCE-D7</b><br>GMS-STD.                             | MCE-D10<br>SCHLAGE LG FORMAT<br>I/C |



MCE-D1



MCE-D3



MCE-D4



MCE-D5



MCE-D6



MCE-D7



MCE-D7A



MCE-D8



MCE-D9



MCE-D10