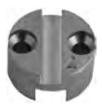

CHLAGE U.S. LOCK USCAN | <b>MCE-D4</b><br>ARROW LOCK<br>SARGENT                | MCE-D7A<br>ABLOY PROTEC             |
|--------------------------------------------------------------------|-------------------------------------------------------|-------------------------------------|
|                                                                    | MCE-D5<br>CORBIN/RUSSWIN<br>CORBIN/RUSSWIN RC HOUSING | MCE-D8<br>YALE<br>YALE RC HOUSING   |
| MCE-D2 DISCONTINUED                                                | MCE-D6<br>GMS-IC CORE                                 | MCE-D9<br>ASSA                      |
| MCE-D3<br>MEDECO                                                   | <b>MCE-D7</b><br>GMS-STD.                             | MCE-D10<br>SCHLAGE LG FORMAT<br>I/C |



MCE-D1



MCE-D3



MCE-D4



MCE-D5



MCE-D6



MCE-D7



MCE-D7A



MCE-D8



MCE-D9



MCE-D10