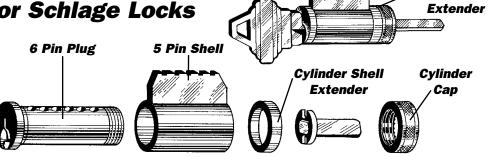

## SCA-10 Cylinder Shell Extender For Schlage Locks

Use where a five pin cylinder and lock system exists and only a six pin plug is available.

10 per pack