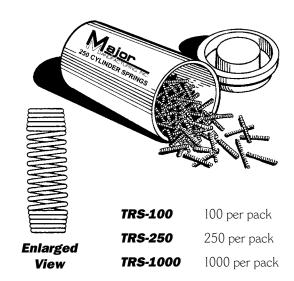

## Tangle Resistant Cylinder Springs

How many times have you attempted to untangle cylinder springs, only to end up with a strand of wire or several damaged and unusable springs?

Tangle resistant cylinder springs by Major Manufacturing are not tangle proof, but they resist tangling common with standard springs.

Use our springs wherever you use standard size springs. Because they are more closely wound and contain more coils overall than other springs, they resist tangling and provide greater compression on the pin stacks.

They will cut your pinning time and your loss or destruction count will be practically eliminated.

Cylinder Shell