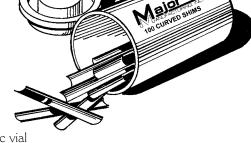

## **Curved Shim Stock**

Quality Shim Stock manufactured from Hi-Grade Stainless Steel. Pre-curved to match the lock plug being shimmed.

25 Shims per bag

100 Shims per plastic vial