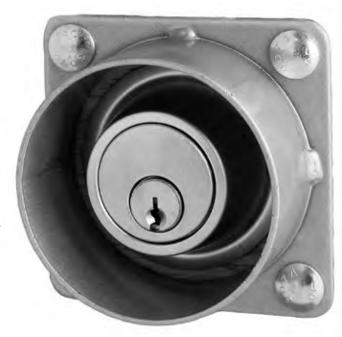

## #260 Door Armor for Deadbolt Locks

Our new lock guard is designed to protect tubular deadbolt locks against pipe wrench and beating attacks. The base plate measures 3-1/2" square and will accommodate locks with a diameter up to 2-11/16 inches, guard projection is 1-1/2 inches. Four 1/4" carriage bolts are supplied for mounting on doors up to 1-3/4 inch thick. Finish is an exterior silver powdercoat. Lock Not Included.