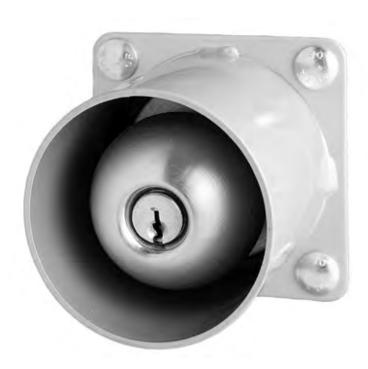

## **#250 Door Armor for Key In Knob Locks**

Our new lock guard is designed to protect key-in-knob locks against pipe wrench and beating attacks. The base plate measures 3-1/2" square and will accommodate locks with rose diameters up to 2-11/16 inches, guard projection is 3 inches. Four 1/4" carriage bolts are supplied for mounting on doors up to 1-3/4 inch thick. Finish is an exterior silver powdercoat. Best results are obtained using a storeroom function lock.