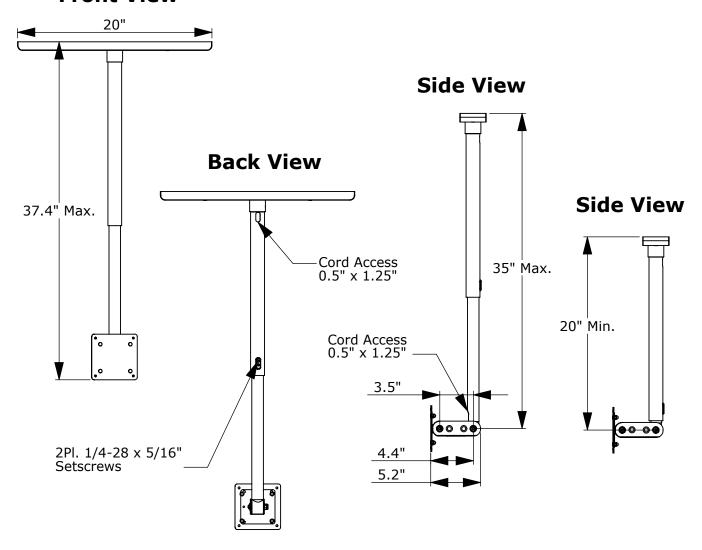

# Ceiling Mount for Flat Screens up to 20lbs with 75mm or 100mm Mounting Patterns

The LCDUC ceiling mount attaches to small flat screens up to 20lbs with 75mm or 100mm mounting patterns. The ceiling mount drops from 20" to 35" from the ceiling to the centerline of the monitor. The dual tilting pivot points can rotate up to  $180^{\circ}$  or to the maximum range the monitor size will allow. Wood lag screws are provided for solid wood beam installations with the provided ceiling flange.

#### **Features:**

Available in black and silver finishes

Fits flat panel monitors under 20lbs (9.1kg)

Universal mounting pattern fits 75mm x 75mm & 100mm x 100mm VESA compatible monitors

Telescoping pipe allows monitor drop from ceiling to be adjusted from 20" to 35"

### **Front View**