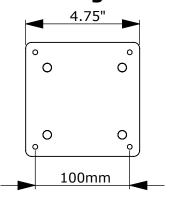

# Ceiling Mount for Flat Screens up to 20lbs with 75mm or 100mm Mounting Patterns

The LCDUC ceiling mount attaches to small flat screens up to 20lbs with 75mm or 100mm mounting patterns. The ceiling mount drops from 20" to 35" from the ceiling to the centerline of the monitor. The dual tilting pivot points can rotate up to  $180^{\circ}$  or to the maximum range the monitor size will allow. Wood lag screws are provided for solid wood beam installations with the provided ceiling flange.

#### **Features:**

Available in black and silver finishes

Fits flat panel monitors under 20lbs (9.1kg)

Universal mounting pattern fits 75mm x 75mm & 100mm x 100mm VESA compatible monitors

Telescoping pipe allows monitor drop from ceiling to be adjusted from 20" to 35"

# 75mm VESA Mounting Plate

# 100mm VESA Mounting Plate