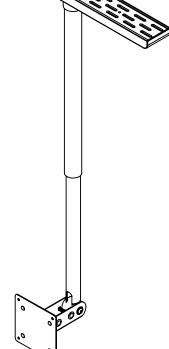

# Ceiling Mount for Flat Screens up to 20lbs with 75mm or 100mm Mounting Patterns

The LCDUC ceiling mount attaches to small flat screens up to 20lbs with 75mm or 100mm mounting patterns. The ceiling mount drops from 20" to 35" from the ceiling to the centerline of the monitor. The dual tilting pivot points can rotate up to  $180^{\circ}$  or to the maximum range the monitor size will allow. Wood lag screws are provided for solid wood beam installations with the provided ceiling flange.

#### **Features:**

Available in black and silver finishes

Fits flat panel monitors under 20lbs (9.1kg)

Universal mounting pattern fits 75mm x 75mm & 100mm x 100mm VESA compatible monitors

Telescoping pipe allows monitor drop from ceiling to be adjusted from 20" to 35"