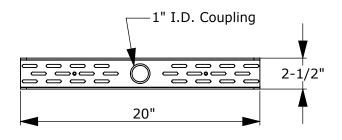

Bolt Kit

CMAEF100 - Chrome eschutcheon flange to dress drops through false ceilings

1" I D. Pine cut to length threaded

CMAP100 - 1" I.D. Pipe cut to length threaded & powder coated for longer drops

CMACP100 - 1" I.D. pipe coupling to join extra

lengths of pipe



**Product Weight:** 

9.2lbs (4.2kg)

**Shipping Weight:** 

10.5lbs (4.8kg)

**Carton Dimensions:** 

24"L x 6-1/2"W x 6-1/2"H

Architectural Specification: The Ceiling Mount shall be Lucasey model LCDUC and shall be located where indicated on the plans. It shall feature monitor attaching plates included compatible with VESA 75mm x 75mm and 100mm x 100mm mounting patterns. Assembly and installation shall be done according to instructions provided by the manufacturer.





# LCDUC PRODUCT DATA SHEET

### **Ceiling Flange**



# 75mm VESA Mounting Plate



# 100mm VESA Mounting Plate



### **Front View**