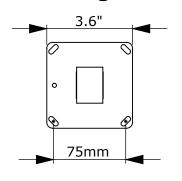

chutcheon flange to dress drops through false ceilings

1" I D. Pine cut to length threaded

CMAP100 - 1" I.D. Pipe cut to length threaded & powder coated for longer drops

CMACP100 - 1" I.D. pipe coupling to join extra

lengths of pipe



**Product Weight:** 

9.2lbs (4.2kg)

**Shipping Weight:** 

10.5lbs (4.8kg)

**Carton Dimensions:** 

24"L x 6-1/2"W x 6-1/2"H

Architectural Specification: The Ceiling Mount shall be Lucasey model LCDUC and shall be located where indicated on the plans. It shall feature monitor attaching plates included compatible with VESA 75mm x 75mm and 100mm x 100mm mounting patterns. Assembly and installation shall be done according to instructions provided by the manufacturer.





# LCDUC PRODUCT DATA SHEET

### **Ceiling Flange**



# 75mm VESA Mounting Plate



# 100mm VESA Mounting Plate



### **Front View**