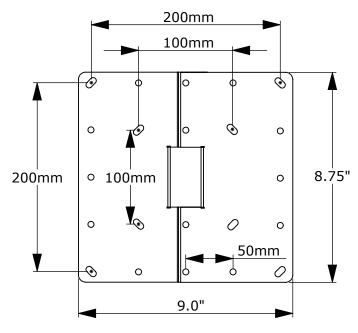

# **LC200C** Ceiling Mount for Flat Screens up to 50lbs with 100mm or 200mm Mounting Patterns

The LC200C ceiling mount attaches to small & medium flat screens up to 50lbs with 100mm or 200mm mounting patterns. The ceiling mount drops from 20" to 35" from the ceiling to the centerline of the monitor. The mount tilts  $\pm 45^\circ$ . Wood lag screws are provided for solid wood beam installations with the provided ceiling flange.

#### **Features:**

Available in black and silver finishes

Fits flat screens up to 50lbs (9.1kg)

Universal mounting pattern fits 100mm x 100mm & 200mm x 200mm VESA compatible monitors

Telescoping pipe allows monitor drop from ceiling to be adjusted from 20" to 35"

## **VESA Mounting Plate**