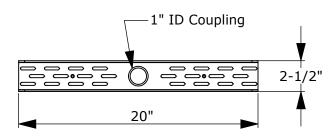

#### **Optional Accessories:**

CMAAB4 - Concrete Anchor Bolt Kit

CMAEF100 - Chrome eschutcheon flange to

dress drops through false ceilings

CMAP100 - 1" I.D. Pipe cut to length threaded

& powder coated for longer drops

CMACP100 - 1" I.D. pipe coupling to join extra

lengths of pipe

**Maximum Load Limit:** 

50lbs (22.7kg)

**Product Weight:** 

10.5lbs (4.8kg)

**Shipping Weight:** 

11.2lbs (5.1kg)