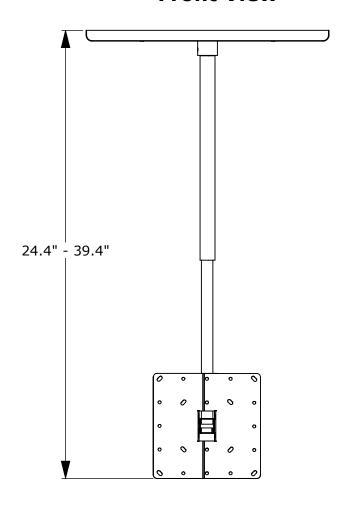

# **LC200C** Ceiling Mount for Flat Screens up to 50lbs with 100mm or 200mm Mounting Patterns

The LC200C ceiling mount attaches to small & medium flat screens up to 50lbs with 100mm or 200mm mounting patterns. The ceiling mount drops from 20" to 35" from the ceiling to the centerline of the monitor. The mount tilts  $\pm 45^\circ$ . Wood lag screws are provided for solid wood beam installations with the provided ceiling flange.

#### **Features:**

Available in black and silver finishes

Fits flat screens up to 50lbs (9.1kg)

Universal mounting pattern fits 100mm x 100mm & 200mm x 200mm VESA compatible monitors

Telescoping pipe allows monitor drop from ceiling to be adjusted from 20" to 35"

#### **Front View**