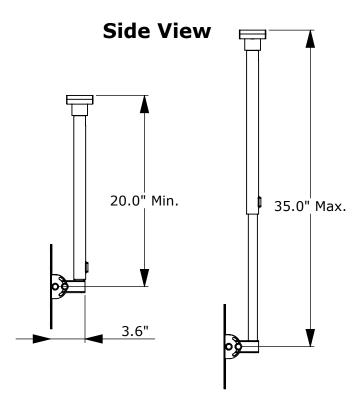

# **LC200C** Ceiling Mount for Flat Screens up to 50lbs with 100mm or 200mm Mounting Patterns

The LC200C ceiling mount attaches to small & medium flat screens up to 50lbs with 100mm or 200mm mounting patterns. The ceiling mount drops from 20" to 35" from the ceiling to the centerline of the monitor. The mount tilts  $\pm 45^\circ$ . Wood lag screws are provided for solid wood beam installations with the provided ceiling flange.

#### **Features:**

Available in black and silver finishes

Fits flat screens up to 50lbs (9.1kg)

Universal mounting pattern fits 100mm x 100mm & 200mm x 200mm VESA compatible monitors

Telescoping pipe allows monitor drop from ceiling to be adjusted from 20" to 35"