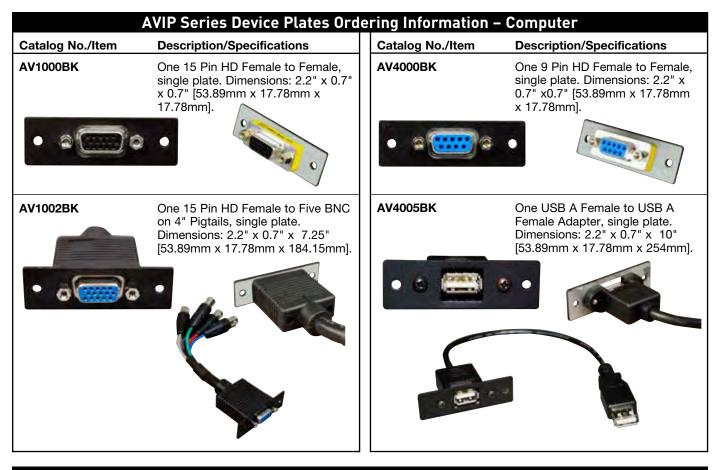

dio, and video versions, AVIP Series Device Plates help you stay connected in meeting and training rooms, collaboration spaces, or work areas. Now more than ever, Legrand provides a complete solution for all of your A/V connectivity needs.



AVIP Series Video Device Plate AV5001BK.

## FEATURES & BENEFITS

- Durable construction with secure connectivity. AVIP Series Device Plates are metal and have screwed-down connectors, which ensure a secure connection that cannot be easily pulled-out or disconnected while in use.
- Compatibility. AVIP Series Device Plates are designed to work with all Wiremold A/V compatible pathways, allowing complete connectivity anywhere in the building.
- Trusted connections. Legrand now offers Switchcraft and Neutrik-branded device plates for audio connections.



| AVIP Series Device Plates Ordering Information – Audio/Video |                                                                                                                                                                          |                  |                                                                                                                                                                                     |  |  |
|--------------------------------------------------------------|--------------------------------------------------------------------------------------------------------------------------------------------------------------------------|------------------|-----------------------------------------------------------------------------------------------------