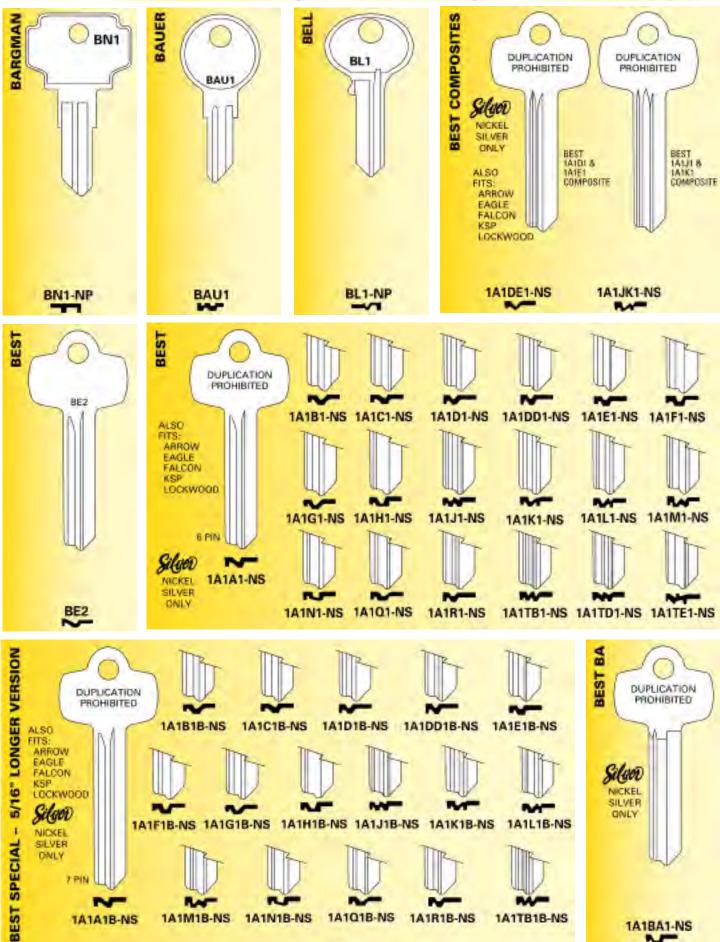

## BEST BA

DUPLICATION PROHIBITED

1A1BA1-NS

## **JET** Silver Line Key Blanks

| 1A1A1-NS  | 1A1B1-NS  | 1A1C1-NS  | 1A1D1-NS | 1A1A1B-NS  | 1A1B1B-NS | 1A1C1B-NS | 1A1D1B-NS |
|-----------|-----------|-----------|----------|------------|-----------|-----------|-----------|
| 1A1DD1-NS | 1A1E1-NS  | 1A1F1-NS  | 1AIG1-NS | 1A1DD1B-NS | 1A1E1B-NS | 1A1F1B-NS | 1A1G1B-NS |
| 1A1H1-NS  | 1A1J1-NS  | 1A1K1-NS  | 1A1L1-NS | 1A1H1B-NS  | 1A1J1B-NS | 1A1K1B-NS | 1A1L1B-NS |
| 1A1M1-NS  | 1AINI-NS  | 1A1Q1-NS  | 1A1R1-NS | 1A1M1B-NS  | 1A1N1B-NS | 1A1Q1B-NS | 1A1R1B-NS |
| 1A1TB1-NS | 1A1TD1-NS | 1A1TE1-NS |          | 1A1TB1B-NS |           |           |           |