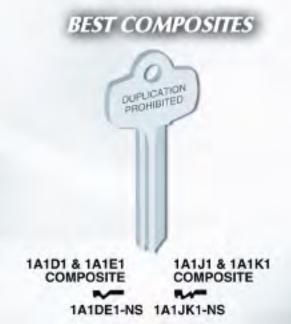

have superior physical and mechanical properties with high tensile strength. This type of key blank has a stronger resistance to corrosion and wear, and presents an attractive appearance with its fine silver polish..

Jet's Silver Line meets the accuracy requirements for both master keying and duplication. For the master locksmith who originates new systems or maintains existing systems, using either accurate wheel type cutters or the new punches, all keys will be perfect every time.

The Silver Line key bows are coined, embossed and designed to create the appearance of the originals. They are polished to a fine finish using a special new process. Look for our black, gold and silver key blank box... it's your guarantee of the finest nickel silver key blanks available today.



1A1BA1-NS



## **JET** Silver Line Key Blanks





| 1A1A1-NS  | 1A1B1-NS  | 1A1C1-NS  | 1A1D1-NS | 1A1A1B-NS  | 1A1B1B-NS | 1A1C1B-NS | 1A1D1B-NS |
|-----------|-----------|-----------|----------|------------|-----------|-----------|-----------|
| 1A1DD1-NS | 1A1E1-NS  | 1A1F1-NS  | 1AIG1-NS | 1A1DD1B-NS | 1A1E1B-NS | 1A1F1B-NS | 1A1G1B-NS |
| 1A1H1-NS  | 1A1J1-NS  | 1A1K1-NS  | 1A1L1-NS | 1A1H1B-NS  | 1A1J1B-NS | 1A1K1B-NS | 1A1L1B-NS |
| 1A1M1-NS  | 1AINI-NS  | 1A1Q1-NS  | 1A1R1-NS | 1A1M1B-NS  | 1A1N1B-NS | 1A1Q1B-NS | 1A1R1B-NS |
| 1A1TB1-NS | 1A1TD1-NS | 1A1TE1-NS |          | 1A1TB1B-NS |           |           |           |



|         |         |         |        |