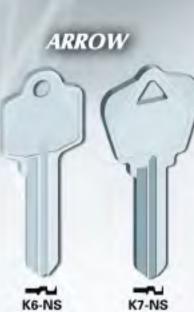

Quinder Key Blanks JET









ARROW

AR-1C-NS AR-1D-NS

BALDWIN

## BEST BA

DUPLICATION PROHIBITED

## World Class Precision and Quality

Precision key blanks made of nickel silver have superior physical and mechanical properties with high tensile strength. This type of key blank has a stronger resistance to corrosion and wear, and presents an attractive appearance with its fine silver polish..

Jet's Silver Line meets the accuracy requirements for both master keying and duplication. For the master locksmith who originates new systems or maintains existing systems, using either accurate wheel type cutters or the new punches, all keys will be perfect every time.

The Silver Line key bows are coined, embossed and designed to create the appearance of the originals. They are polished to a fine finish using a special n