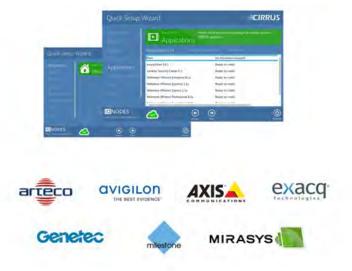

# **Quick Setup Wizard**

The CR5-1U4 is delivered with our unique Quick Setup Wizard, pre-loaded and ready to go. It allows you to apply network and other settings, at first boot, and select which VMS software solution to deploy on your NVR appliance.