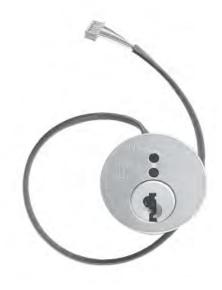

#### Mortise/Rim Cylinder

- Retrofits all standard mortise locksets/key switches and most rim cylinder applications\*
- Communicates between Controller and Intelligent Keys by secure encrypted infrared optics

#### Includes

• Electronic cylinder

Note: See Page 38 for dimensions

\*Rim Cylinder Kit required (see part #100379 below) for use with rim devices

| Description                           | Part # | Finish |
|---------------------------------------|--------|--------|
| Electronic mortise cylinder only      | 100295 | 605    |
|                                       | 101035 | 613    |
|                                       | 100297 | 626    |
| Rim cylinder kit with security collar | 100379 | 626    |
| Rim cylinder kit less security collar | 101542 | -      |