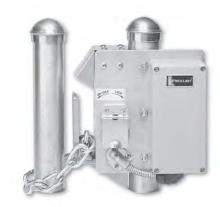

System 4000 Gate Locks

## **Applications**

- Access control for both sides of swing and slide gates
- Provides a secure alternative to padlocks on your site perimeter
- The lock mechanism is constructed of 8-ply laminated stainless steel. Center ply has alumina-ceramic core to defeat any hacksaw attack including rod-type "super" hacksaws
- No costly gate adjustment required-easy to install or retrofit
- Automatically compensates for the usual sags and misalignment inherent in swing gates
- Weatherproof
- Available in both left- and right-handed versions
- Meets the criteria established by the Federal Aviation Administration (FAA) in FAR Parts 107.13 and 107.14

## Includes

- Cold-Pack lithium battery
- Controller
- Two (2) electronic cylinders
- Chain NOT included

| Description                             | Part # | Finish |
|-----------------------------------------|--------|--------|
| Gate lock left hand version             | 100819 | 626    |
| Gate lock right hand version            | 100820 | 626    |
| Gate lock replacement weather cover kit | 102035 | 626    |