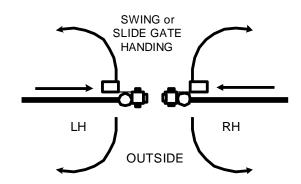

## **Applications**

- Access control for both sides of swing and slide gates
- Provides a secure alternative to padlocks on your site perimeter
- The lock mechanism is constructed of 8-ply laminated stainless steel. Center ply has alumina-ceramic core to defeat any hacksaw attack including rod-type "super" hacksaws
- No costly gate adjustment required-easy to install or retrofit
- Automatically compensates for the usual sags and misalignment inherent in swing gates
- Weatherproof
- Available in both left- and right-handed versions
- Meets the criteria established by the Federal Aviation Administration (FAA) in FAR Parts 107.13 and 107.14

## Includes

- Cold-Pack lithium battery
- Controller
- Two (2) electronic cylinders
- Chain NOT included

| Description                             | Part # | Finish |
|-----------------------------------------|--------|--------|
| Gate lock left hand version             | 100819 | 626    |
| Gate lock right hand version            | 100820 | 626    |
| Gate lock replacement weather cover kit | 102035 | 626    |