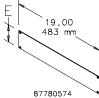

## **RACK PANEL FOR 19-IN. RACKS**

Used to cover unused rack space in cabinets or open frame racks for a finished appearance. Can also be used for surface mounting small devices. Panels are flat with mounting slots spaced at 19-in. EIA standard spacing. Made of 12 gauge steel with RAL 9005 black polyester powder paint finish. Mounting hardware sold separately.

BULLETIN: DOFRY

| Catalog Number | Rack Units | E (in.) | E (mm) |  |
|----------------|------------|---------|--------|--|
| P19RPP1UB      | 1          | 1.75    | 44     |  |
| P19RPP2UB      | 2          | 3.50    | 89     |  |
| P19RPP3UB      | 3          | 5.25    | 133    |  |
| P19RPP4UB      | 4          | 7.00    | 178    |  |
| P19RPP5UB      | 5          | 8.75    | 222    |  |
| P19RPP6UB      | 6          | 10.50   | 267    |  |
|                |            |         |        |  |
|                |            |         |        |  |