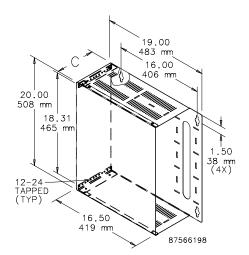

## **BULLETIN: DOFRY**

| Catalog Number | C (in.) | C (mm) | Load<br>Rating (lb.) | Load<br>Rating (kgs) | Rack<br>Units |
|----------------|---------|--------|----------------------|----------------------|---------------|
| E19SM2U        | 3.50    | 89     | 50                   | 22.7                 | 2             |
| E19SM4U        | 7.00    | 178    | 50                   | 22.7                 | 4             |