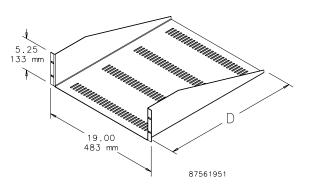

# **RACK-MOUNT STEEL SHELF**

19-in. Rack-Mount Shelf mounts to the front of the rack. Ideal for holding non-19-in. rack-mount equipment. Available with or without vents. Manufactured from 16 gauge steel. Black, low-gloss, lightlytextured finish on all surfaces. Load rating: 100 lb. [45.4 kg]

#### **BULLETIN: DOFRC**

| Catalog Number | H x W x D<br>in./mm                     | Style  | Rack Units |
|----------------|-----------------------------------------|--------|------------|
| EMS1918        | 5.25 x 19.00 x 18.00<br>133 x 483 x 457 | Solid  | 3          |
| EMS1922        | 5.25 x 19.00 x 22.00<br>133 x 483 x 559 | Solid  | 3          |
| EMSV1918       | 5.25 x 19.00 x 18.00<br>133 x 483 x 457 | Vented | 3          |
| EMSV1922       | 5.25 x 19.00 x 22.00<br>133 x 483 x 559 | Vented | 3          |