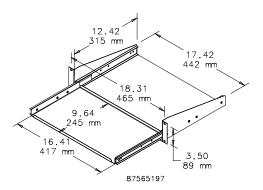

### PULL-OUT SHELF FOR MINI KEYBOARD

Pull-Out Shelf for Mini Keyboard mounts either in a cabinet or on a 19-in. open-frame rack and fits a 16.25-in. (413-mm) wide keyboard. When closed, all parts slide between rack angles. Keyboard tray slides out 8.94 in. (227 mm). 16 gauge steel with RAL 9005 black polyester powder paint finish.

### BULLETIN: DACCY

| Catalog Number | H x W x D<br>in./mm                    | Fits Rack | Rack Units |
|----------------|----------------------------------------|-----------|------------|
| P19KBSM        | 3.50 x 18.31 x 12.42<br>89 x 465 x 315 | 19 in.    | 2          |