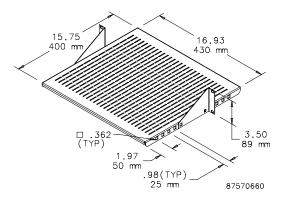

# ADJUSTABLE STEEL VENTED SHELF

Vented shelf adjustable front to back in 25-mm increments. Shelf mounts to either front or rear flange of open frame rack. Steel with textured black polyester powder paint finish. Load rating: 60 lb. (27.2 kg)

#### BULLETIN: DACCY

|                | H x W x D                              |           |            |
|----------------|----------------------------------------|-----------|------------|
| Catalog Number | in./mm                                 | Fits Rack | Rack Units |
| ESHVA19        | 3.50 x 16.93 x 15.75<br>89 x 430 x 400 | 19 in.    | 2          |
| ESHVA23        | 3.50 x 19.93 x 15.75<br>89 x 506 x 400 | 23 in.    | 2          |