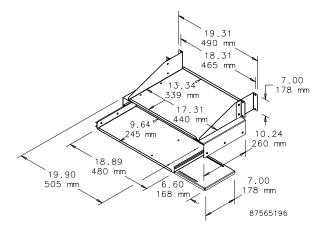

# PULLOUT KEYBOARD TRAY WITH MONITOR SHELF

Mounts to the front and back surfaces of a standard 3-in. open frame rack. Fits full-size keyboard. Includes mouse tray. Extends 10.5 in. (267 mm) beyond front of open frame rack. Keyboard tray slides out an additional 7 in. (178 mm). Uses 4U rack space. 16 gauge steel with RAL 9005 black polyester powder paint finish. Monitor shelf load rating: 100 lb. (45.4 kg)

#### BULLETIN: DACCY

| Catalog Number | H x W x D<br>in./mm                     | Fits Rack | Rack Units |
|----------------|-----------------------------------------|-----------|------------|
| E19SKBM        | 7.00 x 19.90 x 10.24<br>178 x 505 x 260 | 19 in.    | 4          |