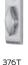

## Series 376T

Thumbturn control has a forged brass 7/8" (25 mm) thick escutcheon. Often used with DT trim or pull. An NL cylinder plate is included with thumbturn control for night latch operation if required. BE blank escutcheon is available, specify 376T-BE.