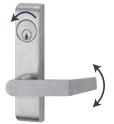

# Popular double door applications

## **Double door applications**



Mortise lock and vertical rod device combination - same direction \*hollow metal only



Two rim devices with mullion same direction





direction (do not use with overlapping astragal

### **Door handing**



# Outside trim operation

### Trim operation lever

### Standard operation



Key locks and unlocks lever.

# **NL Function**



Lever is locked when key is removed. (ANSI 09 function)

### Blank escutcheon



Lever always active. BE suffix. E.G., 371L-BE.

### Standard trim

### Series 550

Heavy aluminum bracket 10" (25mm) with stainless steel or brass pull bar. 550DT with NL function is furnished with 110MD or WD rim device. On 555NL (Metal) and 556NL (Wood), the cylinder locates in pull return. Cylinder must be ordered separately.



550DT (5547 only)

555NI

556NI (5547WDC only)

## Series 376T

Thumbturn control has a forged brass 7/8" (25 mm) thick escutcheon. Often used with DT trim or pull. An NL cylinder plate is included with thumbturn control for night latch operation if required. BE blank escutcheon is available, specify 376T-BE.







375L (5575-F)

### Series 370L

Lever control has a forged brass