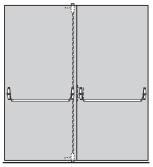

# Popular double door applications

## **Double door applications**

Mortise lock and vertical rod device combination - same direction \*hollow metal only

Two rim devices with mullion same direction

direction (do not use with overlapping astragal