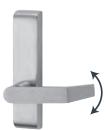

# Popular double door applications

## **Double door applications**



Mortise lock and vertical rod device combination - same direction \*hollow metal only



Two rim devices with mullion same direction





direction (do not use with overlapping astragal

### **Door handing**



# Outside trim operation

### Trim operation lever

### Standard operation



Key locks and unlocks lever.

# **NL Function**



Lever is locked when key is removed. (ANSI 09 function)

### Blank escutcheon



Lever always active. BE suffix. E.G., 371L-BE.

### Standard trim

### Series 550

Heavy aluminum bracket 10" (25mm) with stainless steel or brass pull bar. 550DT with NL function is furnished with 110MD or WD rim device. On 555NL (Metal) and 556NL (Wood), the cylinder locates in pull return. Cylinder must be ordered separately.



550DT (5547 only)

555NI

556NI (5547WDC only)

## Series 376T

Thumbturn control has a forged brass 7/8" (25 mm) thick escutcheon. Often used with DT trim or pull. An NL cylinder plate is included with thumbturn control for night latch operation if required. BE blank escutcheon is available, specify 376T-BE.







375L (5575-F)

### Series 370L

Lever control has a forged brass 7/8" (25 mm) thick escutcheon. Optional lever designs are available. An NL cylind