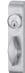

### Series 370L

Lever control has a forged brass 7/8" (25 mm) thick escutcheon. Optional lever designs are available. An NL cylinder plate is included with lever control for night latch. BE Blank escutcheon is available, specify 371L-BE.

371L (5547-F) 376L (5547/5547WDC) 379L (55 Rim)

| Standard trim         |           |                                                                   |                                                                   |                                 |
|-----------------------|-----------|-------------------------------------------------------------------|-------------------------------------------------------------------|---------------------------------|
|                       | EO        | DUmmy trim                                                        | NL (i)                                                            | Lever                           |
|                       | Exit only | Pull when dogged                                                  | Key retracts latch bolt                                           | Locks/unlocks                   |
| Product description   | 55EO      | 55DT                                                              | 55NL                                                              | 55L                             |
| Trim description      | _         | 550DT                                                             | 550DT/110MD                                                       | 379L                            |
| Escutcheon plate size | _         | _                                                                 | _                                                                 | 7½" x 1¾/16"                    |
| Pull overall length   | _         | 35/8" x 11 9/16"                                                  | 35/8" x 11 9/16"                                                  | _                               |
| Pull center to center | _         | 10"                                                               | 10"                                                               | _                               |
| Projection            | _         | 2 <sup>5</sup> / <sub>8</sub> " x 1 <sup>7</sup> / <sub>8</sub> " | 2 <sup>5</sup> / <sub>8</sub> " x 1 <sup>7</sup> / <sub>8</sub> " | 2 <sup>5</sup> / <sub>8</sub> " |
| ANSI function         | 01        | 02                                                                | 03                                                                | 08                              |
| Cylinder type         | _         | _                                                                 | Rim                                                               | Mortise                         |
| Handing               | Handed    | Handed                                                            | Handed                                                            | Handed                          |
| Sex bolts furnished   | 4         | 4                                                                 | 4                                                                 | _                               |