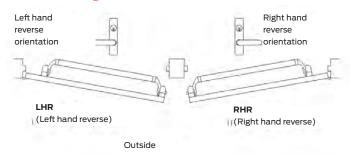

# Popular double door applications

## **Double door applications**



Mortise lock and vertical rod device combination - same direction \*hollow metal only



Two rim devices with mullion same direction





direction (do not use with overlapping astragal

### **Door handing**



# Outside trim operation

### Trim operation lever

### Standard operation



Key locks and unlocks lever.

# **NL Function**



Lever is locked when key is removed. (ANSI 09 function)

### Blank escutcheon



Lever always active. BE suffix. E.G., 371L-BE.

### Standard trim

### Series 550

Heavy aluminum bracket 10" (25mm) with stainless steel or brass pull bar. 550DT with NL function is furnished with 110MD or WD rim device. On 555NL (Metal) and 556NL (Wood), the cylinder locates in pull return. Cylinder must be ordered separately.



550DT (5547 only)

555NI

556NI (5547WDC only)

## Series 376T

Thumbturn control has a forged brass 7/8" (25 mm) thick escutcheon. Often used with DT trim or pull. An NL cylinder plate is included with thumbturn control for night latch operation if requ