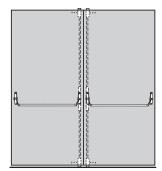

# Popular double door applications

## **Double door applications**

Mortise lock and vertical rod device combination - same direction \*hollow metal only

Two rim devices with mullion same direction

direction (do not use with overlapping astragal