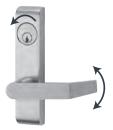

# Popular double door applications

## **Double door applications**



Mortise lock and vertical rod device combination - same direction \*hollow metal only



Two rim devices with mullion same direction





direction (do not use with overlapping astragal

### **Door handing**



# Outside trim operation

### Trim operation lever

### Standard operation



Key locks and unlocks lever.

# **NL Function**



Lever is locked when key is removed. (ANSI 09 function)

### Blank escutcheon



Lever always active. BE suffix. E.G., 371L-BE.

### Standard trim

### Series 550

Heavy aluminum bracket 10" (25mm) with stainless steel or brass pull bar. 550DT with NL function is furnished with 110MD or WD rim device. On 555NL (Metal) and 556NL (Wood), the cylinder locates in pull return. Cylinder must be ordered separately.



550DT (5547 only)

555NI

556NI (5547WDC only)

## Series 376T

Thumbturn control has a forged brass 7/8" (25 mm) thick escutcheon. Often used with DT trim or pull. An NL cylinder plate is included with thumbturn control for night latch operation if required. BE blank escutcheon is available, specify 376T-BE.







375L (5575-F)