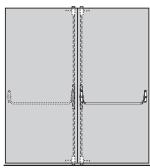

# Popular double door applications

## **Double door applications**

Mortise lock and vertical rod device combination - same direction \*hollow metal only

Two rim devices with mullion same direction

direction (do not use with overlapping astragal