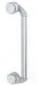

### Series 550

Heavy aluminum bracket 10" (25mm) with stainless steel or brass pull bar. 550DT with NL function is furnished with 110MD or WD rim device. On 555NL (Metal) and 556NL (Wood), the cylinder locates in pull return. Cylinder must be ordered separately.

550DT (5547 only)

555NI

556NI (5547WDC only)