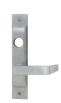

### Series 370L

Lever control has a forged brass 7/8" (25 mm) thick escutcheon. Optional lever designs are available. An NL cylinder plate is included with lever control for night latch. BE Blank escutcheon is available, specify 371L-BE.

371L (5547-F) 376L (5547/5547WDC) 379L (55 Rim)

| Standard trim         |           |                                                                   |                                                                   |                                 |
|-----------------------|-----------|-------------------------------------------------------------------|-------------------------------------------------------------------|---------------------------------|
|                       | EO        | DUmmy trim                                                        | NL (i)                                                            | Lever                           |
|                       | Exit only | Pull when dogged                                                  | Key retracts latch bolt                                           | Locks/unlocks                   |
| Product description   | 55EO      | 55DT                                                              | 55NL                                                              | 55L                             |
| Trim description      | _         | 550DT                                                             | 550DT/110MD                                                       | 379L                            |
| Escutcheon plate size | _         | _                                                                 | _                                                                 | 7½" x 1¾/16"                    |
| Pull overall length   | _         | 35/8" x 11 9/16"                                                  | 35/8" x 11 9/16"                                                  | _                               |
| Pull center to center | _         | 10"                                                               | 10"                                                               | _                               |
| Projection            | _         | 2 <sup>5</sup> / <sub>8</sub> " x 1 <sup>7</sup> / <sub>8</sub> " | 2 <sup>5</sup> / <sub>8</sub> " x 1 <sup>7</sup> / <sub>8</sub> " | 2 <sup>5</sup> / <sub>8</sub> " |
| ANSI function         | 01        | 02                                                                | 03                                                                | 08                              |
| Cylinder type         | _         | _                                                                 | Rim                                                               | Mortise                         |
| Handing               | Handed    | Handed                                                            | Handed                                                            | Handed                          |
| Sex bolts furnished   | 4         | 4                                                                 | 4                                                                 | _                               |