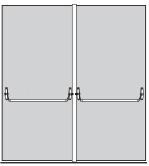

# Popular double door applications

## **Double door applications**

Mortise lock and vertical rod device combination - same direction \*hollow metal only

Two rim devices with mullion same direction

direction (do not use with overlapping astragal