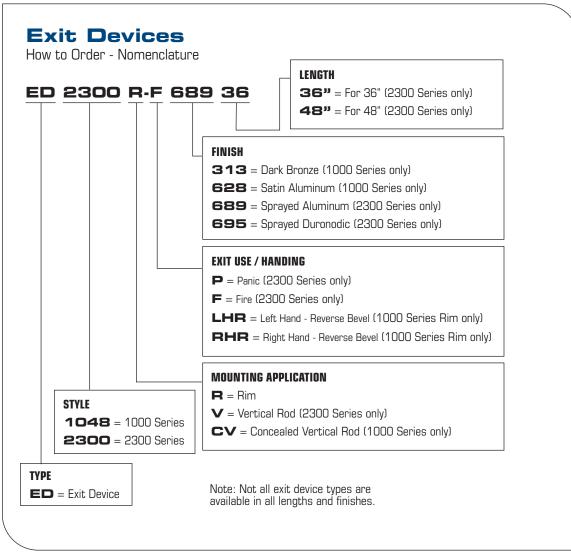

| MOUNTING HARDWARE: |                                                                                                                     |