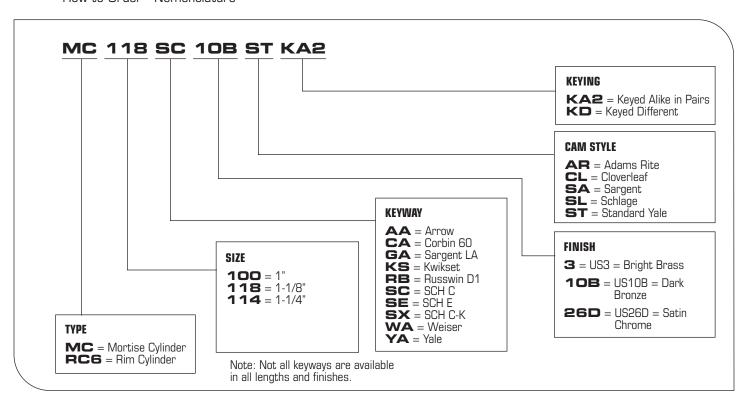

## Mortise and Rim Cylinders

#### **MORTISE AND RIM CYLINDERS:**

#### **STANDARD FEATURES:**

#### MC / RC:

Solid brass construction

Mortise cylinders come in 4 lengths (15/16", 1", 1-1/8", 1-1/4")

2 key blanks

Keyed alike in pairs or keyed different

1" are drilled 5, pinned 5

1-1/8", 1-1/4", and rim cylinders are pinned 5, drilled 6

Accepts original pins when pinning to original master key system

CASE QTY: 10

### Mortise Cylinders

#### **APPLICATIONS:**

After-market replacement, master keying, and rekeying.



## Rim Cylinders

#### **APPLICATIONS:**

After-market replacement, master keying, and rekeying.



## Mortise and Rim Cylinders

How to Order - Nomenclature



# **GENERAL LOCK**

Cuality & Value™