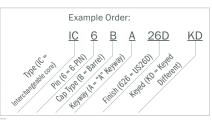

## 6-Pin SFIC Cores

| Part#         | Pin   | Keyway | Finish | Keying         | CLK#            |
|---------------|-------|--------|--------|----------------|-----------------|
| IC6B A 26D    | 6-pin | A KWY  | US26D  | uncombinated   | <u>cs275719</u> |
| IC6B A 4      | 6-pin | A KWY  | US4    | uncombinated   | <u>cs275718</u> |
| IC6B B 26D    | 6-pin | B KWY  | US26D  | uncombinated   | <u>cs275723</u> |
| IC6B B 4      | 6-pin | B KWY  | US4    | uncombinated   | cs275721        |
| IC6B C 26D    | 6-pin | C KWY  | US26D  | uncombinated   | cs275726        |
| IC6B C 4      | 6-pin | C KWY  | US4    | uncombinated   | cs275725        |
| IC6B D 26D    | 6-pin | D KWY  | US26D  | uncombinated   | cs275734        |
| IC6B D 4      | 6-pin | D KWY  | US4    | uncombinated   | cs275731        |
| IC6B E 26D    | 6-pin | E KWY  | US26D  | uncombinated   | cs275747        |
| IC6B E 4      | 6-pin | E KWY  | US4    | uncombinated   | cs275745        |
| IC6B F 26D    | 6-pin | FKWY   | US26D  | uncombinated   | cs275749        |
| IC6B F 4      | 6-pin | FKWY   | US4    | uncombinated   | cs275748        |
| IC6B G 26D    | 6-pin | G KWY  | US26D  | uncombinated   | cs275754        |
| IC6B G 26D KA | 6-pin | G KWY  | US26D  | combinated KA2 | cs477208        |
| IC6B G 26D KD | 6-pin | G KWY  | US26D  | combinated KD  | cs477209        |
| IC6B G 4      | 6-pin | G KWY  | US4    | uncombinated   | cs275753        |
| IC6B H 26D    | 6-pin | H KWY  | US26D  | uncombinated   | cs275757        |
| IC6B J 26D    | 6-pin | J KWY  | US26D  | uncombinated   | cs275759        |
| IC6B J 4      | 6-pin | J KWY  | US4    | uncombinated   | cs275758        |
| IC6B K 26D    | 6-pin | K KWY  | US26D  | uncombinated   | cs275766        |
| IC6B K 4      | 6-pin | K KWY  | US4    | uncombinated   | cs275763        |
| IC6B L 26D    | 6-pin | L KWY  | US26D  | uncombinated   | cs275771        |
| IC6B L 4      | 6-pin | L KWY  | US4    | uncombinated   | cs275769        |
| IC6B M 26D    | 6-pin | M KWY  | US26D  | uncombinated   | cs275775        |
| IC6B M 26D KA | 6-pin | M KWY  | US26D  | combinated KA  | cs106630        |
| IC6B M 26D KD | 6-pin | M KWY  | US26D  | combinated KD  | cs106628        |
| IC6B M 4      | 6-pin | M KWY  | US4    | uncombinated   | cs275773        |
|               |       |        |        |                |                 |

## 7-Pin SFIC Cores

| 0 00.00    |       |       |       |                 |
|------------|-------|-------|-------|-----------------|
| IC7B A 26D | 7-pin | A KWY | US26D | <u>cs275778</u> |
| IC7B B 26D | 7-pin | B KWY | US26D | cs275779        |
| IC7B C 26D | 7-pin | C KWY | US26D | <u>cs275780</u> |
| IC7B D 26D | 7-pin | D KWY | US26D | <u>cs275781</u> |
| IC7B E 26D | 7-pin | E KWY | US26D | <u>cs275783</u> |
| IC7B F 26D | 7-pin | FKWY  | US26D | cs275784        |
| IC7B G 26D | 7-pin | G KWY | US26D | <u>cs275785</u> |
| IC7B H 26D | 7-pin | H KWY | US26D | <u>cs275786</u> |
| IC7B J 26D | 7-pin | J KWY | US26D | <u>cs275787</u> |
| IC7B K 26D | 7-pin | K KWY | US26D | <u>cs275788</u> |
| IC7B L 26D | 7-pin | L KWY | US26D | <u>cs275789</u> |
| IC7B M 26D | 7-pin | M KWY | US26D | <u>cs275790</u> |
| IC7B Q 26D | 7-pin | Q KWY | US26D | <u>cs275791</u> |