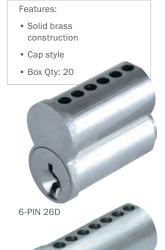

## 6-Pin SFIC Cores

| Part#         | Pin   | Keyway | Finish | Keying         | CLK#            |
|---------------|-------|--------|--------|----------------|-----------------|
| IC6B A 26D    | 6-pin | A KWY  | US26D  | uncombinated   | <u>cs275719</u> |
| IC6B A 4      | 6-pin | A KWY  | US4    | uncombinated   | <u>cs275718</u> |
| IC6B B 26D    | 6-pin | B KWY  | US26D  | uncombinated   | <u>cs275723</u> |
| IC6B B 4      | 6-pin | B KWY  | US4    | uncombinated   | cs275721        |
| IC6B C 26D    | 6-pin | C KWY  | US26D  | uncombinated   | cs275726        |
| IC6B C 4      | 6-pin | C KWY  | US4    | uncombinated   | cs275725        |
| IC6B D 26D    | 6-pin | D KWY  | US26D  | uncombinated   | cs275734        |
| IC6B D 4      | 6-pin | D KWY  | US4    | uncombinated   | cs275731        |
| IC6B E 26D    | 6-pin | E KWY  | US26D  | uncombinated   | cs275747        |
| IC6B E 4      | 6-pin | E KWY  | US4    | uncombinated   | cs275745        |
| IC6B F 26D    | 6-pin | FKWY   | US26D  | uncombinated   | cs275749        |
| IC6B F 4      | 6-pin | FKWY   | US4    | uncombinated   | cs275748        |
| IC6B G 26D    | 6-pin | G KWY  | US26D  | uncombinated   | cs275754        |
| IC6B G 26D KA | 6-pin | G KWY  | US26D  | combinated KA2 | cs477208        |
| IC6B G 26D KD | 6-pin | G KWY  | US26D  | combinated KD  | cs477209        |
| IC6B G 4      | 6-pin | G KWY  | US4    | uncombinated   | cs275753        |
| IC6B H 26D    | 6-pin | H KWY  | US26D  | uncombinated   | cs275757        |
| IC6B J 26D    | 6-pin | J KWY  | US26D  | uncombinated   | cs275759        |
| IC6B J 4      | 6-pin | J KWY  | US4    | uncombinated   | cs275758        |
| IC6B K 26D    | 6-pin | K KWY  | US26D  | uncombinated   | cs275766        |
| IC6B K 4      | 6-pin | K KWY  | US4    | uncombinated   | cs275763        |
| IC6B L 26D    | 6-pin | L KWY  | US26D  | uncombinated   | cs275771        |
| IC6B L 4      | 6-pin | L KWY  | US4    | uncombinated   | cs275769        |
| IC6B M 26D    | 6-pin | M KWY  | US26D  | uncombinated   | cs275775        |
| IC6B M 26D KA | 6-pin | M KWY  | US26D  | combinated KA  | cs106630        |
| IC6B M 26D KD | 6-pin | M KWY  | US26D  | combinated KD  | cs106628        |
| IC6B M 4      | 6-pin | M KWY  | US4    | uncombinated   | cs275773        |
|               |       |        |        |                |                 |