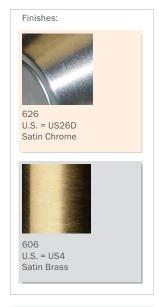

## 6-Pin SFIC Cores

| Part#         | Pin   | Keyway | Finish | Keying         | CLK#            |
|---------------|-------|--------|--------|----------------|-----------------|
| IC6B A 26D    | 6-pin | A KWY  | US26D  | uncombinated   | <u>cs275719</u> |
| IC6B A 4      | 6-pin | A KWY  | US4    | uncombinated   | <u>cs275718</u> |
| IC6B B 26D    | 6-pin | B KWY  | US26D  | uncombinated   | <u>cs275723</u> |
| IC6B B 4      | 6-pin | B KWY  | US4    | uncombinated   | cs275721        |
| IC6B C 26D    | 6-pin | C KWY  | US26D  | uncombinated   | cs275726        |
| IC6B C 4      | 6-pin | C KWY  | US4    | uncombinated   | cs275725        |
| IC6B D 26D    | 6-pin | D KWY  | US26D  | uncombinated   | cs275734        |
| IC6B D 4      | 6-pin | D KWY  | US4    | uncombinated   | cs275731        |
| IC6B E 26D    | 6-pin | E KWY  | US26D  | uncombinated   | cs275747        |
| IC6B E 4      | 6-pin | E KWY  | US4    | uncombinated   | cs275745        |
| IC6B F 26D    | 6-pin | FKWY   | US26D  | uncombinated   | cs275749        |
| IC6B F 4      | 6-pin | FKWY   | US4    | uncombinated   | cs275748        |
| IC6B G 26D    | 6-pin | G KWY  | US26D  | uncombinated   | cs275754        |
| IC6B G 26D KA | 6-pin | G KWY  | US26D  | combinated KA2 | cs477208        |
| IC6B G 26D KD | 6-pin | G KWY  | US26D  | combinated KD  | cs477209        |
| IC6B G 4      | 6-pin | G KWY  | US4    | uncombinated   | cs275753        |
| IC6B H 26D    | 6-pin | H KWY  | US26D  | uncombinated   | cs275757        |
| IC6B J 26D    | 6-pin | J KWY  | US26D  | uncombinated   | cs275759        |
| IC6B J 4      | 6-pin | J KWY  | US4    | uncombinated   | cs275758        |
| IC6B K 26D    | 6-pin | K KWY  | US26D  | uncombinated   | cs275766        |
| IC6B K 4      | 6-pin | K KWY  | US4    | uncombinated   | cs275763        |
| IC6B L 26D    | 6-pin | L KWY  | US26D  | uncombinated   | cs275771        |
| IC6B L 4      | 6-pin | L KWY  | US4    | uncombinated   | cs275769        |
| IC6B M 26D    | 6-pin | M KWY  | US26D  | uncombinated   | cs275775        |
| IC6B M 26D KA | 6-pin | M KWY  | US26D  | combinated KA  | cs106630        |
| IC6B M 26D KD | 6-pin | M KWY  | US26D  | combinated KD  | cs106628        |
| IC6B M 4      | 6-pin | M KWY  | US4    | uncombinated   | cs275773        |
|               |       |        |        |                |                 |

## 7-Pin SFIC Cores

| 0 00.00    |       |       |       |                 |
|------------|-------|-------|-------|-----------------|
| IC7B A 26D | 7-pin | A KWY | US26D | <u>cs275778</u> |
| IC7B B 26D | 7-pin | B KWY | US26D | cs275779        |
| IC7B C 26D | 7-pin | C KWY | US26D | <u>cs275780</u> |
| IC7B D 26D | 7-pin | D KWY | US26D | <u>cs275781</u> |
| IC7B E 26D | 7-pin | E KWY | US26D | <u>cs275783</u> |
| IC7B F 26D | 7-pin | FKWY  | US26D | cs275784        |
| IC7B G 26D | 7-pin | G KWY | US26D | <u>cs275785</u> |
| IC7B H 26D | 7-pin | H KWY | US26D | <u>cs275786</u> |
| IC7B J 26D | 7-pin | J KWY | US26D | <u>cs275787</u> |
| IC7B K 26D | 7-pin | K KWY | US26D | <u>cs275788</u> |
| IC7B L 26D | 7-pin | L KWY | US26D | <u>cs275789</u> |
| IC7B M 26D | 7-pin | M KWY | US26D | <u>cs275790</u> |
| IC7B Q 26D | 7-pin | Q KWY | US26D | <u>cs275791</u> |