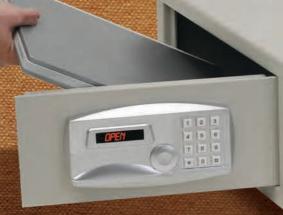

## LT1507 Laptop Safe

The Gary laptop safe is designed to offer secure protection for laptop computers and other valuable possessions. Its compact size allows for easy installation on the wall or floor in home, dorm room, office – or even in your automobile. **Electronic Key lock** – The electronic key lock provides security and easy access. (Batteries included). Equipped with four-bit mechanical key for emergency. **Tough Construction** – Constructed with a pry-resistant door and durable finish. **Color** – Light Gray