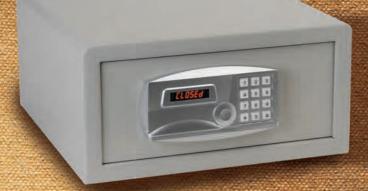

## LT1507 Laptop Safe

The Gary laptop safe is designed to offer secure protection for laptop computers and other valuable possessions. Its compact size allows for easy installation on the wall or floor in home, dorm room, office – or even in your automobile. **Electronic Key lock** – The electronic key lock provides security and easy access. (Batteries included). Equipped with four-bit mechanical key for emergency. **Tough Construction** – Constructed with a pry-resistant door and durable finish. **Color** – Light Gray