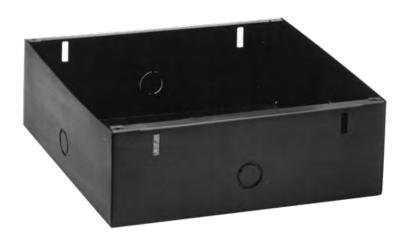

## **SQR-BB**

Commercial Ceiling Speaker Square Recessed Back Box

## Features:

Recessed mount square speaker enclosure
Fits C-855S commercial ceiling speakers
Heavy duty steel construction
Acoustically coated interior
Multiple attachment points
Secures speakers to T-Bar ceilings
Fits most standard square commercial
ceiling speakers
Sold as each
Master carton 10pcs
10 year warranty

## **Specifications:**

Exterior dimensions 11.875 " x 11.625" (305mm x 295mm) Interior dimensions 10.5" x 11.75" (267mm x 299mm)

Depth 4.0" **(1**01.6mm)

Construction 16 gauge steel

Mounting holes 4 non-threaded (ceiling truss mount)

Mounting holes 4 (speaker baffle11" square)

Conduit knockouts – 4 x 1"

Fits speakers C-855S

Master carton quantity 10pcs

Sold each

Shipping Weight 2.75lbs (1.24kg) per unit

SQR-BB fits the C-855S Speaker