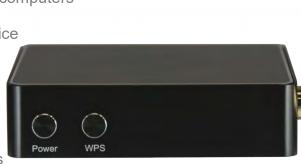

### **Operation:**

- 1. Download the i East Sound Stream app from iTunes or Google Play.
- 2. Connect the M-20 to your sound system using the audio cables that are included with your M-20.
- 3. Open the Sound Stream app on your device. The M-20 provides voice audio instructions played through your sound system so please make sure your sound is turned on.
- 4. The M-20 will automatically find your wireless network and request a password. Type your password into the prompt box provided on your phone or device.
- 5. Press the WPS button on the side of your M-20.
- 6. The M-20 will provide a voice prompt "connected to wireless network" when your connection is complete.
- 7. Start streaming music directly from your music library or from one of the many streaming services where you hold a valid subscription.