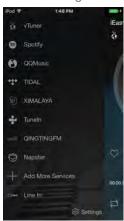

Multi-room streaming or all zone streaming

Left/right or stereo speaker selection

Stream music from all the most popular -

streaming services

Direct or wireless LAN connection

Set up playlists, sleep timers or alarms

### **Operation:**

- 1. Download the i East Sound Stream app from iTunes or Google Play.
- 2. Connect the M-20 to your sound system using the audio cables that are included with your M-20.
- 3. Open the Sound Stream app on your device. The M-20 provides voice audio instructions played through your sound system so please make sure your sound is turned on.
- 4. The M-20 will automatically find your wireless network and request a password. Type your password into the prompt box provided on your phone or device.
- 5. Press the WPS button on the side of your M-20.
- 6. The M-20 will provide a voice prompt "connected to wireless network" when your connection is complete.
- 7. Start streaming music directly from your music library or from one of the many streaming services where you hold a valid subscription.

Open the Sound Stream app

Press the WPS button

Play music from your library or from music streaming services

App Store

Select music from songs, albums, artists or create your own playlist. Your album art is displayed onscreen. Select the V-tuner for 1000's of radio stations in practically any genera. Enjoy ultra hi-fidelity music anywhere