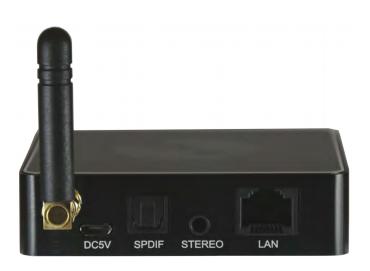

### Specifications:

Input: WiFi

Output: 3.5mm stereo / SPDIF optical Operating Temperature: -5C to +40C

Wireless: supports 802.11 a/b/g/n standards

Wired: RJ45 (Ethernet) WiFi speed: 150Mbps (max) Operating frequency: 2.4 GHz

S/N ratio: 95dB

24bit-192kHz Sabre DAC

Antenna gain: 3 dB Power supply: 5V 1A

5V 1A power supply 3.5mm - 3.5mm stereo audio cable 3.5mm - dual RCA stereo audio cable Wi-Fi antenna

Manual

Dimensions-(LxWxH): 100x79x21mm(including antenna)