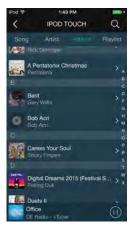

Open the Sound Stream app

Press the WPS button

Play music from your library or from music streaming services

App Store

Select music from songs, albums, artists or create your own playlist. Your album art is displayed onscreen. Select the V-tuner for 1000's of radio stations in practically any genera. Enjoy ultra hi-fidelity music anywhere