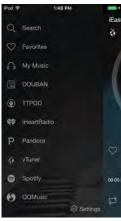

Multi-room streaming or all zone streaming

Left/right or stereo speaker selection

Stream music from all the most popular -

streaming services

Direct or wireless LAN connection

Set up playlists, sleep timers or alarms

### **Operation:**

- 1. Download the i East Sound Stream app from iTunes or Google Play.
- 2. Connect the M-20 to your sound system using the audio cables that are included with your M-20.
- 3. Open the Sound Stream app on your device. The M-20 provides voice audio instructions played through your sound system so please make sure your sound is turned on.
- 4. The M-20 will automatically find your wireless network and request a password. Type your password into the prompt box provided on your phone or device.
- 5. Press the WPS button on the side of your M-20.
- 6. The M-20 will provide a voice prompt "connected to wireless network" when your connection is complete.
- 7. Start streaming music directly from your music library or from one of the many streaming services where you hold a valid subscription.

Open the Sound Stream app

Press the WPS button

Play music from your library or from music streaming services

App Store

Select music from songs, albums, artists or create your own playlist. Your album art is displayed onscreen. Select the V-tuner for 1000's of radio stations in practically any genera. Enjoy ultra hi-fidelity music anywhere