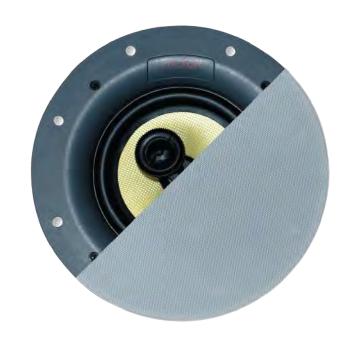

#### Features:

High power handling 6.5" stereo speaker system New trimless magnetic grille Smooth-wide frequency response 6.5 inch woven Kevlar woofer cone Dual voice coils accepts left & right signals Rubber woofer surround 20 oz ferrite woofer magnet Dual 1 inch aim-able silk dome tweeters Neodymium tweeter magnets 15 degree opposing tweeter angles Minimal tweeter cancellation Dual crossovers with air core inductors PTZ tweeter protection with automatic reset 4 heavy duty "Tough-Cam" mounting clamps. Gold plated 12awg binding posts Complete rough in bracket included (RI-675) Paint able to match any decor Sold as each Master carton 2pcs

## **Specifications:**

10 year warranty

Diameter Woofer 6.5" (165.1mm) woven Kevlar Voice coils - Dual edge wound copper Diameter Tweeters 1" (25.4mm) silk dome aim-able Power Handling 120 watts (peak) Impedance 8 ohms left/right (nominal) Frequency Response 40Hz - 22kHz (±10dB) Dispersion 110 ° Sensitivity 92dB (1W 1M) Average