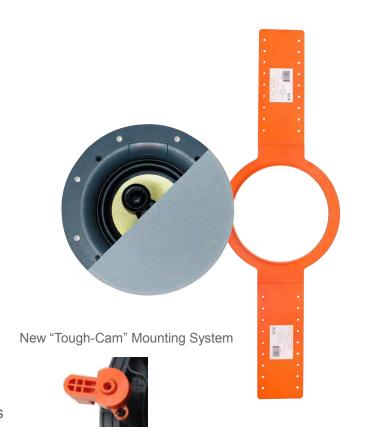

#### Features:

High power handling 6.5" stereo speaker system New trimless magnetic grille Smooth-wide frequency response 6.5 inch woven Kevlar woofer cone Dual voice coils accepts left & right signals Rubber woofer surround 20 oz ferrite woofer magnet Dual 1 inch aim-able silk dome tweeters Neodymium tweeter magnets 15 degree opposing tweeter angles Minimal tweeter cancellation Dual crossovers with air core inductors PTZ tweeter protection with automatic reset 4 heavy duty "Tough-Cam" mounting clamps. Gold plated 12awg binding posts Complete rough in bracket included (RI-675) Paint able to match any decor Sold as each Master carton 2pcs

#### Included:

RI-675 rough-in bracket Cutout template Paint shield