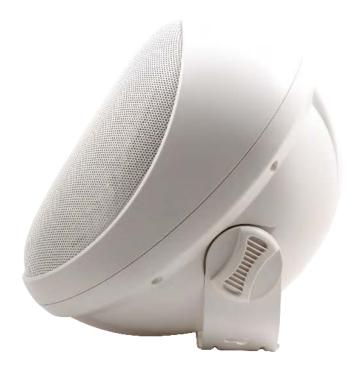

### Features:

Hi fidelity 4" surface mount speaker system Suitable for indoor or outdoor use Smooth-wide frequency response Excellent fidelity for music or voice 4 inch polypropylene woofer cone Rubber woofer surround 12 oz ported ferrite woofer magnet 1 inch silk dome tweeter Neodymium tweeter magnet PTZ tweeter protection with auto reset High guality crossover with air core inductors Aluminum non-rusting grille Multi-position pivoting mounting bracket included Gold plated 14awg binding posts Includes seismic anchor and safety cable Also available in 25/70 volt (IO-41W-70) Sold as pairs Master carton 2 pairs 1 year warranty

## Specifications:

Diameter Woofer 4" (101.6mm) polypropylene Diameter Tweeter 1" (25.4mm) silk dome Power Handling 100 watts (peak) 50 watts RMS Impedance 8 ohms (nominal) Frequency Response 100Hz - 22kHz (±10dB) Dispersion 95 ° Sensitivity 94dB (1W 1M) Average Grille material Aluminum Color White

## Included:

Pivoting powder coated steel mounting brackets x 2 Seismic anchors x 2 Aircraft quality safety cable x 2

## Dimensions:

Dimensions Overall Height 9.5" (241.3mm) Width 6.25" (158.75mm) Depth 7" (177.8mm) including bracket Shipping Weight 9.25lbs (4.2kg) per pair