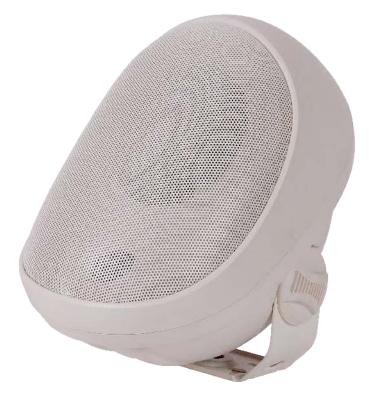

### Features:

Hi fidelity 4" surface mount speaker system Suitable for indoor or outdoor use Smooth-wide frequency response Excellent fidelity for music or voice 4 inch polypropylene woofer cone Rubber woofer surround 12 oz ported ferrite woofer magnet 1 inch silk dome tweeter Neodymium tweeter magnet PTZ tweeter protection with auto reset High guality crossover with air core inductors Aluminum non-rusting grille Multi-position pivoting mounting bracket included Gold plated 14awg binding posts Includes seismic anchor and safety cable Also available in 25/70 volt (IO-41W-70) Sold as pairs Master carton 2 pairs 1 year warranty

## Specifications:

Diameter Woofer 4" (101.6mm) polypropylene Diameter Tweeter 1" (25.4mm) silk dome Power Handling 100 watts (peak) 50 watts RMS Impedance 8 ohms (nominal) Frequency Response 100Hz - 22kHz (±10dB) Dispersion 95 ° Sensitivity 94dB (1W 1M) Average Grille material Aluminum Color White

## Included:

Pivoting powder coated steel mounting brackets x 2 Seismic anchors x 2 Aircraft quality safety cable x 2

## Dimensions:

Dimensions Overall Height 9.5" (241.3mm) Width 6.25" (158.75mm) Depth 7" (177.8mm) including bracket Shipping Weight 9.25lbs (4.2kg) per pair