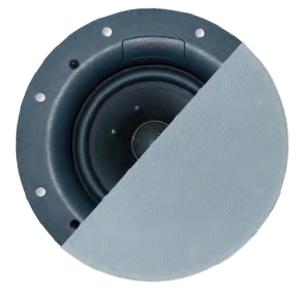

E-675-TL High Power In-Ceiling Speaker

## Features:

High power handling 6.5" in-ceiling speaker system Trimless magnetic grille Smooth-wide frequency response 6.5 inch polypropylene woofer cone Rubber woofer surround 20 oz ferrite woofer magnet 1 inch aim-able silk dome tweeter Neodymium tweeter magnet High quality crossover with air core inductor White acoustically lined grille . 4 heavy duty "Tough Cam" mounting clamps. Gold plated 12awg binding posts Complete rough in bracket included (RI-675) Also available in 25/70 volt (E-675X-TL, X-TL20, X-TL30) Sold as pairs Master carton 2 pcs 10 year warranty

## **Specifications:**

Diameter Woofer 6.5" (165.1mm) polypropylene Diameter Tweeter 1" (25.4mm) silk dome aim-able Power Handling 125 watts (peak) Impedance 8 ohms (nominal) Frequency Response 40Hz - 20kHz (±10dB) Dispersion 110 ° Sensitivity 92dB (1W 1M) Average