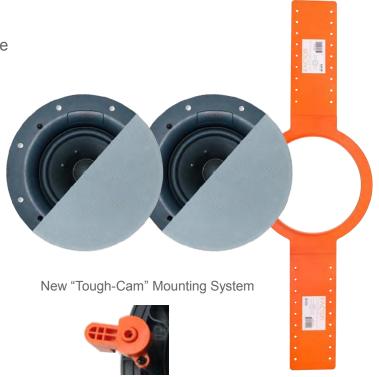

## Features:

High power handling 6.5" in-ceiling speaker system Trimless magnetic grille Smooth-wide frequency response 6.5 inch polypropylene woofer cone Rubber woofer surround 20 oz ferrite woofer magnet 1 inch aim-able silk dome tweeter Neodymium tweeter magnet High quality crossover with air core inductor White acoustically lined grille . 4 heavy duty "Tough Cam" mounting clamps. Gold plated 12awg binding posts Complete rough in bracket included (RI-675) Also available in 25/70 volt (E-675X-TL, X-TL20, X-TL30) Sold as pairs Master carton 2 pcs 10 year warranty

## Included:

RI-675 rough-in bracket Cutout template Paint shield