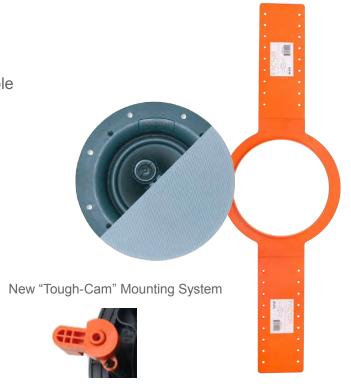

PTZ tweeter protection (auto resetting)

Dual high quality crossovers

Air core inductors

4 heavy duty "Tough-Cam" mounting clamps.

Dual gold plated 12awg binding posts

Complete rough in bracket included (RI-675)

### Included:

RI-675 rough-in bracket

Cutout template

Paint shield