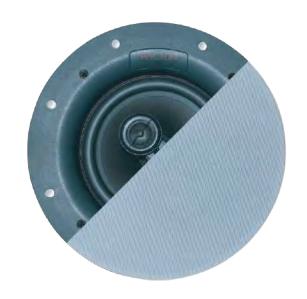

#### Features:

High power handling 6.5" in-ceiling speaker system New trimless magnetic grille

Single point stereo speaker (left + right channels)

Excellent coverage for hallways and smaller rooms Smooth-wide frequency response

6.5 inch dual voice coil polypropylene woofer cone

Rubber woofer surround

20 oz ferrite woofer magnet

Dual 1 inch silk dome tweeters (Aim-able)

Articulated tweeter assembly (wide dispersion)

Neodymium tweeter magnets