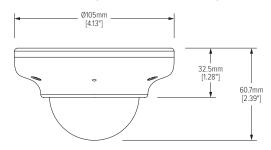

#### Dimensions (unit: mm [inch])

## Specifications

| IMAGE                      |                                    |
|----------------------------|------------------------------------|
| Image Sensor               | 1/2.7" CMOS Sensor                 |
| Active Pixels              | 1920(H) x 1080(V)                  |
| Scanning System            | Progressive scan                   |
| Frequency                  | 60Hz/50Hz                          |
| Signal Technology          | 2.0 Megapixel AHD                  |
| Synchronization            | Internal                           |
| Resolution                 | 1920x1080 (1080p)                  |
| Minimum Scene Illumination | F1.4 (30IRE): 1.0Lux [Color]       |
| S/N Ratio                  | 55dB                               |
| Video Output               | AHD 1080p30fps/720p60fps/720p30fps |
| LENS                       |                                    |
| Focal Length               | 3.6mm                              |
| Lens Type                  | Fixed                              |
| OPERATIONAL                |                                    |
| Shutter Speed              | 1/30(25)-1/30,000                  |
| Backlight                  | Off/ On                            |
| STAR-LIGHT (Sense-up)      | OFF, x2 -x32                       |
| Wide Dynamic Range (WDR)   | Off/ On                            |
| Digital Noise Reduction    | Off, Low, Middle, High             |
| White Balance              | Auto / Auto-Ex/ Preset / Manual    |
| Day and Night              | Day/ Night/ Auto                   |
| Mirror/ Flip               | Yes                                |
| Auto Gain Control          | Max 60dB                           |
| Motion Detection           | Yes                                |
| Privacy Zones              | 4 Privacy Zones                    |
| Sharpness                  | 0 ~ 10                             |
| Gamma                      | 0.45 ~ 0.75                        |
| Digital Zoom               | x1.0 ~ x16.0                       |
| ENVIRONMENTAL              |                                    |
| Operating Temperature      | -20°C ~ 50°C (-4°F ~ 122°F)        |
| Operating Humidity         | than 90% (Non-Condensing)          |
| IP Rating                  | IP67 (Weather and Dust Resistant)  |
| Other Certifications       | FCC, CE, ROHS                      |
| ELECTRICAL                 |                                    |
| Power Requirements         | DC 12V                             |
| Power Consumption          | 3.06W, 255mA                       |
| MECHANICAL                 |                                    |
| Material                   | Aluminum                           |
| Dimensions                 | 105 x 60.7mm (4.13 x 2.38 in)      |
| Weight                     | 0.95lbs                            |
|                            |                                    |