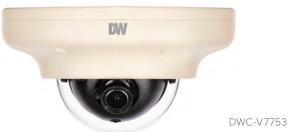

# Analog High Definition 2MP Cameras **DWC-V7753**

# Summary

Groundbreaking STAR-LIGHT AHD™ High Definition Cameras use existing coaxial cables to transmit crystal-clear detailed 1080p images. The cameras offer 2.1MP resolution along with powerful features such as Wide Dynamic Range (DWDR) and True Day/Night with Mechanical IR Cut Filter. The STAR-LIGHT AHD cameras are engineered to work with VMAX AHD DVRs, offering an easy upgrade from analog to high definition surveillance using existing infrastructure for a cost-effective, high resolution surveillance solution.

#### **Features**

- Analog High Definition (AHD) HD over Coax Technology
- STAR-LIGHT™ Super Low Light Technology
- Omnivision 1/2.7" CMOS Sensor
- 1080P Resolution at 30fps
- Digital Wide Dynamic Range (DWDR)
- Fixed Lens 3.6mm
- Smart DNR™ 3D Digital Noise Reduction
- Highlight Masking Exposure (HME)
- · True Day/Night Mechanical IR Cut Filter
- Secondary Video-BNC Output
- OSD Control via Coax Cable using UTC
- Programmable Privacy Zones
- Auto Gain Control (AGC)
- Back Light Compensation (BLC)
- Dynamic Range Compressor (DRC) Reveals Low Light Detail
- Auto White Balance (AWB)
- IP67 Certified (Weather Resistant)