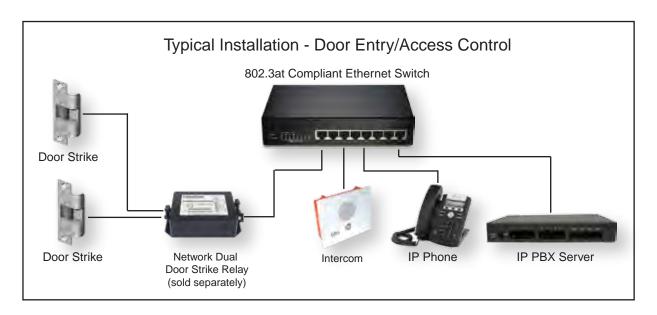

#### **New Features**

- Optional red/green/blue/white strobe kit connection available (part# 011288)
- Integrates with Network Dual Door Strike Relay Module (part# 011375) and Door Strike Relay Module (part# 011269)
- Now with enhanced acoustic echo canceler