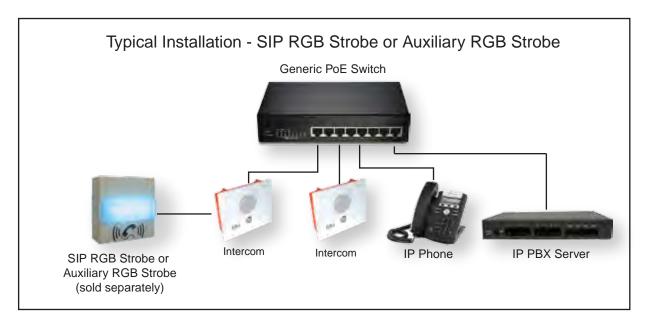

#### **New Features**

- Optional red/green/blue/white strobe kit connection available (part# 011288)
- Integrates with Network Dual Door Strike Relay Module (part# 011375) and Door Strike Relay Module (part# 011269)
- Now with enhanced acoustic echo canceler