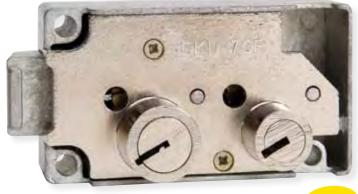

## Kumahiragroup

BKD73

# The BKD73 is the ideal replacement for the Security Kumahira Model KD-73

Specify Right or Left Hand

BKD73

| BKD73-LH  | Left Hand (Nickel Finish)                   |
|-----------|---------------------------------------------|
| BKD73-RH  | Right Hand (Nickel Finish)                  |
| BKD73-RKB | Renter Key Blanks available (Nickel Finish) |
| BKD73-PGK | Pre-cut Guard Key to AB Guard Lever Stack   |

Affordable Quality Supplied With 2 Brand New Renter Keys

BX key cylinder with clip