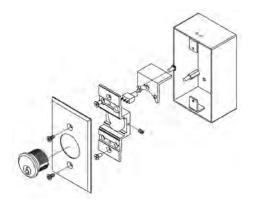

## Application:

Rex-Key switches typically allow for an alternate or backup method for operating electric devices – including electric locks. Switches can be installed in parallel or in series with the power supply and locking device.

## Features:

- Tamper resistant fasteners included
- Mortise mount for maximum aesthetics
- Maintained (Rex-KEY-MA) or momentary (REX-KEY-MO) contact
- Single pole double throw
- Current draw 5A/125VAC
- Mortise cylinder not included