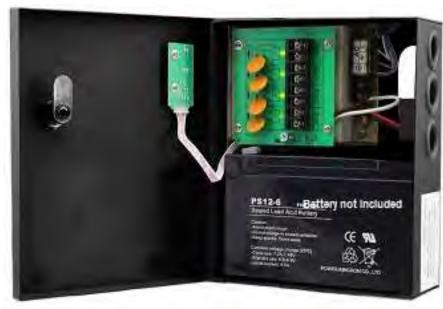

## 4 Channel Power Supply / UPS

This is a quick and cost effective solution for supplying 4 cameras with power. 12-13.8 VDC Adjustable voltage for longer cable runs. Power LED indicator light. 5 amp.

- LED indication lamp
- Built in PTC Fuse
- 4 Terminal Blocks
- Adjustable Voltage
- 4 CH
- Compact size
- Battery not included