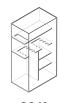

exible Interior
- Door Organizer
- One electrical access hole





| Model    | Outside<br>Dimension<br>H x W x D | Thickness (Inches)            |       | Interior           |          |
|----------|-----------------------------------|-------------------------------|-------|--------------------|----------|
|          |                                   | Door<br>Overall / Steel plate | Body  | Capacity           | Wt. Lbs. |
| TF5924E5 | 59" x 24" x 18"                   | 35/8 / 3/16                   | 14 ga | 8-8-16 Gun + 1 Gun | 388      |
| TF5517E5 | 55-1/4" x 17-3/4" x 16"           | 31/4 / 3/16                   | 14 ga | 11 Gun             | 286      |

Dimensions listed are exterior dimensions. Add 2" to overall depth for lock and handle.

#### **EXTERIOR COLOR:**

Black (BK)



8-8-16 GUN INTERIOR TF5924E5



TF5517E5