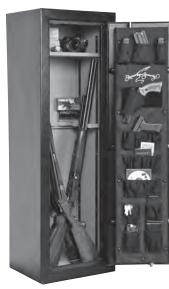

# **TF5517E5**

### **SECURITY**

- 3/16"-Thick Steel Plate Door
- Four-Way Bolt Work
- 14-Gauge Steel Body
- (8) 1" Chrome Plated Bolts
- 4 Pre-Cut Anchor Holes

#### **FIRE PROTECTION**

- Lined with Two Layers of Drywall on the Ceiling and Door
- Lined with One Layer of Drywall in All the Walls
- 30-Minute Fire Protection
- Dual Door Seals to Protect Against Fire and Smoke

# **FUNCTIONALITY**

- U.L. Listed ESL5 Electronic Lock with Illuminated Keypad
- Industry's Most Flexible Interior
- Door Organizer
- One electrical access hole

| Model    | Outside<br>Dimension<br>H x W x D | Thickness (Inches)            |       | Interior           |          |
|----------|-----------------------------------|-------------------------------|-------|--------------------|----------|
|          |                                   | Door<br>Overall / Steel plate | Body  | Capacity           | Wt. Lbs. |
| TF5924E5 | 59" x 24" x 18"                   | 35/8 / 3/16                   | 14 ga | 8-8-16 Gun + 1 Gun | 388      |
| TF5517E5 | 55-1/4" x 17-3/4" x 16"           | 31/4 / 3/16                   | 14 ga | 11 Gun             | 286      |