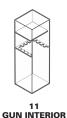

- One electrical access hole





| Model    | Outside<br>Dimension<br>H x W x D | Thickness (Inches)            |       | Interior           |          |
|----------|-----------------------------------|-------------------------------|-------|--------------------|----------|
|          |                                   | Door<br>Overall / Steel plate | Body  | Capacity           | Wt. Lbs. |
| TF5924E5 | 59" x 24" x 18"                   | 35/8 / 3/16                   | 14 ga | 8-8-16 Gun + 1 Gun | 388      |
| TF5517E5 | 55-1/4" x 17-3/4" x 16"           | 31/4 / 3/16                   | 14 ga | 11 Gun             | 286      |

Dimensions listed are exterior dimensions. Add 2" to overall depth for lock and handle.

#### **EXTERIOR COLOR:**

Black (BK)



8-8-16 GUN INTERIOR TF5924E5



TF5517E5