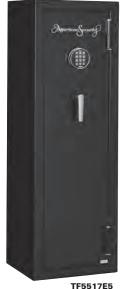

# **TF5517E5**

### **SECURITY**

- 3/16"-Thick Steel Plate Door
- Four-Way Bolt Work
- 14-Gauge Steel Body
- (8) 1" Chrome Plated Bolts
- 4 Pre-Cut Anchor Holes

#### **FIRE PROTECTION**

- Lined with Two Layers of Drywall on the Ceiling and Door
- Lined with One Layer of Drywall in All the Walls
- 30-Minute Fire Protection
- Dual Door Seals to Protect Against Fire and Smoke

# **FUNCTIONALITY**

- U.L. Listed ESL5 Electronic Lock with Illuminated Keypad
- Industry's Most Flexible Interior
- Door Organizer
- One electrical access hole

| Model    | Outside<br>Dimension<br>H x W x D | Thickness (Inches)            |       | Interior           |          |
|----------|-----------------------------------|-------------------------------|-------|--------------------|----------|
|          |                                   | Door<br>Overall / Steel plate | Body  | Capacity           | Wt. Lbs. |
| TF5924E5 | 59" x 24" x 18"                   | 35/8 / 3/16                   | 14 ga | 8-8-16 Gun + 1 Gun | 388      |
| TF5517E5 | 55-1/4" x 17-3/4" x 16"           | 31/4 / 3/16                   | 14 ga | 11 Gun             | 286      |