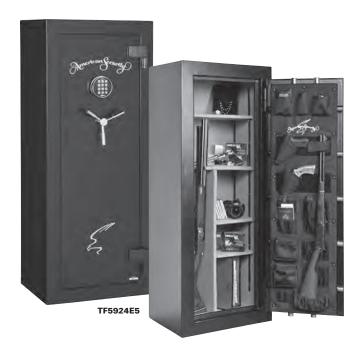

## **TF5924E5**

### **SECURITY**

- 3/16"-Thick Steel Plate Door
- Four-Way Bolt Work
- 14-Gauge Steel Body
- (14) 11/4" Chrome Plated Bolts
- 4 Pre-Cut Anchor Holes

#### **FIRE PROTECTION**

- Lined with Two Layers of Drywall on the Ceiling and Door
- Lined with One Layer of Drywall in All the Walls
- 30-Minute Fire Protection
- Dual Door Seals to Protect Against Fire and Smoke

### **FUNCTIONALITY**

- U.L. Listed ESL5 Electronic Lock with Illuminated Keypad
- Industry's Most Flexible Interior
- Door Organizer
- Storage for One Long Gun or One Assault Rifle on the Door
- One electrical access hole