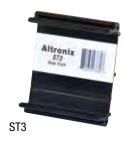

### ST3 - Snap Track (included)

Designed for mounting Altronix products to Din Rail without the use of mounting screws.