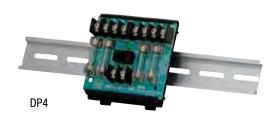

# **DP4** -

## **Power Distribution Module**

## Description

Altronix DP4 Power Distribution Module conveniently converts a single AC/DC input into four (4) individual fuse protected outputs.

## Specifications -

Input

Voltage Handles up to 48VAC/VDC.

Output

Four (4) fuse protected outputs. Outputs are rated @ 3.5A. Surge suppression.

Indicators (LED)

Input Input voltage is present.