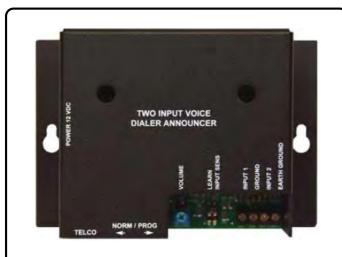

## **TAK-4202 Telephone Auto Dialer Unit**

The Alpha Communications® / Cornell TAK-4202 is a fully programmable auto dialer and digital announcer, designed for message notification. Once an alarm contact is actuated, the TAK-4202 can dial up to eight (8) phone numbers and play a prerecorded message up to one (1) minute in length.

Programming can be done with a standard touch tone telephone. The TAK-4202 comes with the required 12VDC plug-in power supply, and has up to two (2) inputs.

## **Specifications**

| Dimensions:   | Height: 6.30" (161mm)<br>Width: 8.30" (211mm)<br>Depth: 1.80" (46mm) from mounting<br>surface |
|---------------|-----------------------------------------------------------------------------------------------|
| Construction: | Black painted metal case                                                                      |
| Connections:  | Positive screw terminal and plug-in connectors                                                |
| Mounting:     | Surface-mounted (usually installed near the other system central equipment).                  |