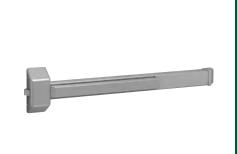

# 30 Series Exit Device

3828 Rim Exit Device

The 3727 and 3828 Series are rugged exit devices in a surface vertical rod and rim design with 4 available trims and is easy to mix and match the device and trim.

## **Function**

3828 Rim

3827 Surface Vertical Rod