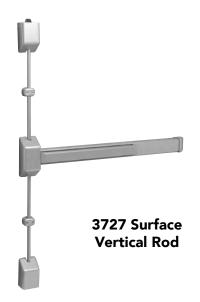

# 30 Series Exit Device

3828 Rim Exit Device

The 3727 and 3828 Series are rugged exit devices in a surface vertical rod and rim design with 4 available trims and is easy to mix and match the device and trim.

## **Function**

3828 Rim

3827 Surface Vertical Rod