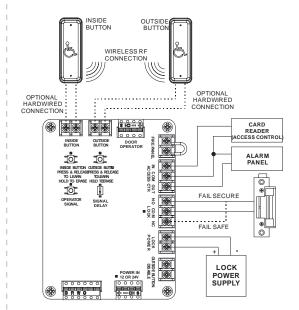

## TECHNICAL INFORMATION: WIRING DIAGRAMS

Electric Strike with RF or Wired Push Buttons and Card Reader (or other Access Control)

#### **Inputs:**

- » Power input: 24VDC
- » Hardwire push buttons input: separate INSIDE and an OUTSIDE activation input
- » Wireless push button input: separate INSIDE and an OUTSIDE RF activation input
- » Handheld transmitter input: (p/n ADA1031 HAND-HELD-TX) interface
- » Operator connection cable: Plug in ADAEZ swing door cable connector interface
- » Lock power: Dry contact SPDT to power an electric lock
- » Outside push button disable: privacy feature

#### **Outputs:**

- » Wireless Output: RF signal to activate ADAEZ door opener
- » Output Contacts: SPDT dry contact output for AUX signal
- » Lock Contacts: SPDT dry contact output for LOCK
- » Access Control Contacts: indicates valid Unlock signal
- » Signal Delay Timer: 1.5 second lock release delay
- » Emergency Interface Relay (EIR): disables signal inputs