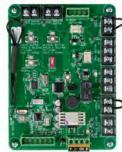

### WIRELESS INTERFACE MODULE (ADA1028W)

#### **System Description:**

The Wireless Interface Module allows the 5800 door operator to interface to 5800 wired or wireless push buttons, wireless remote, an electric lock, fire panel, access control, and an outside push button disable contact. The ADAEZ WIM can be used with any 5800 ADAEZ model PRO, PLUS, PRO COMPLETE.

### **Mounting:**

The WIM (4.25"W x 5.75" H) is designed to fit inside a power supply cabinet, using a supplied plastic mounting plate with double sided tape and fasteners.