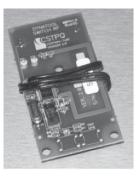

### WIRELESS INTERFACE MODULE (ADA1028W)

#### **System Description:**

The Wireless Interface Module allows the 5800 door operator to interface to 5800 wired or wireless push buttons, wireless remote, an electric lock, fire panel, access control, and an outside push button disable contact. The ADAEZ WIM can be used with any 5800 ADAEZ model PRO, PLUS, PRO COMPLETE.

### **Mounting:**

The WIM (4.25"W x 5.75" H) is designed to fit inside a power supply cabinet, using a supplied plastic mounting plate with double sided tape and fasteners.