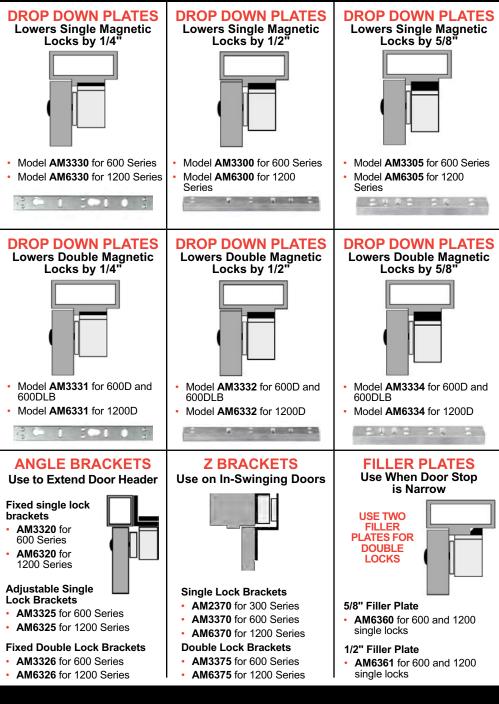

## MAGNETIC LOCK MOUNTING BRACKETS

| <ul> <li>DROP DOWN PLATES<br/>for Single Locks</li> <li>AM3300 1/2" plate for<br/>600 lbs lock</li> <li>AM3305 5/8" plate for<br/>600 lbs lock</li> <li>AM3330 1/4" plate for<br/>600 lbs lock</li> <li>AM6300 1/2" plate for<br/>1200 lbs lock</li> <li>AM6305 5/8" plate for<br/>1200 lbs lock</li> <li>AM6305 5/8" plate for<br/>1200 lbs lock</li> <li>AM6330 1/4" plate for<br/>1200 lbs lock</li> </ul>                                                                                                                                                                                                                                                                                                                                                                                                                                                                                                                                                                                                                                                                                                                                                                                                                                                                                                                                                                                                                                                                                                                                                                                                                                                                                                                                                                                                                                                                                                                                                                                                           | <ul> <li>DROP DOWN PLATES<br/>for Double Locks</li> <li>AM3331 1/4" plate for<br/>600 lbs lock</li> <li>AM3332 1/2" plate for<br/>600 lbs lock</li> <li>AM3334 5/8" plate for<br/>600 lbs lock</li> <li>AM6331 1/4" plate for<br/>1200 lbs lock</li> <li>AM6332 1/2" plate for<br/>1200 lbs lock</li> <li>AM6334 5/8" plate for<br/>1200 lbs lock</li> </ul> | <ul> <li><b>CBRACKETS</b><br/>for Magnetic Locks</li> <li><b>AM2370</b> for 300 lbs<br/>single lock</li> <li><b>AM3370</b> for all 600 lbs<br/>single locks</li> <li><b>AM3375</b> for all 600 lbs<br/>double locks</li> <li><b>AM6370</b> for all 1200 lbs<br/>single locks</li> <li><b>AM6375</b> for all 1200 lbs<br/>double locks</li> </ul> |
|-------------------------------------------------------------------------------------------------------------------------------------------------------------------------------------------------------------------------------------------------------------------------------------------------------------------------------------------------------------------------------------------------------------------------------------------------------------------------------------------------------------------------------------------------------------------------------------------------------------------------------------------------------------------------------------------------------------------------------------------------------------------------------------------------------------------------------------------------------------------------------------------------------------------------------------------------------------------------------------------------------------------------------------------------------------------------------------------------------------------------------------------------------------------------------------------------------------------------------------------------------------------------------------------------------------------------------------------------------------------------------------------------------------------------------------------------------------------------------------------------------------------------------------------------------------------------------------------------------------------------------------------------------------------------------------------------------------------------------------------------------------------------------------------------------------------------------------------------------------------------------------------------------------------------------------------------------------------------------------------------------------------------|--------------------------------------------------------------------------------------------------------------------------------------------------------------------------------------------------------------------------------------------------------------------------------------------------------------------------------------------------------------|--------------------------------------------------------------------------------------------------------------------------------------------------------------------------------------------------------------------------------------------------------------------------------------------------------------------------------------------------|
| <ul> <li>SPLIT ARMATURES<br/>for Single Maglocks</li> <li>Image: Amagge of the series of the series single magnetic lock for use on a double door</li> <li>Am6339 converts a 1200 series single magnetic lock for use on a double door</li> </ul>                                                                                                                                                                                                                                                                                                                                                                                                                                                                                                                                                                                                                                                                                                                                                                                                                                                                                                                                                                                                                                                                                                                                                                                                                                                                                                                                                                                                                                                                                                                                                                                                                                                                                                                                                                       | OFFSET<br>ARMATURE PLATES<br>Sex bolt is offset 1/2"<br>Use to clear glass on<br>aluminum frame doors<br>Use AM3338 with 600 Series<br>single and double magnetic<br>locks<br>Use AM6338 with 1200<br>Series single and double<br>magnetic locks                                                                                                             | ANGLE BRACKETS<br>for Magnetic Locks<br>AM3320 for 600 Series single<br>locks 1" x 1-1/2" x 9-7/8"<br>AM3326 for 600 Series<br>double locks 1" x 1-1/2" x 19"<br>AM6320 for 1200 Series<br>single locks 1" x 1-1/2" x<br>10-1/2"<br>AM6326 for 1200 Series<br>double locks 1" x 1-1/2" x 21"                                                     |
| Z BRACKETS<br>WITH INTEGRATED<br>DRESS COVER         DRESS COVER         DRESS COVER         Main and the state of the stat | FILLER PLATES<br>for Magnetic Locks<br>Use to widen door stop<br>• AM6360 Filler Plate 10-1/2" L<br>x 3/4" W x 5/8" H<br>• AM6361 Filler Plate 10-1/2" L<br>x 3/4" W x 1/2" H                                                                                                                                                                                | DRESS COVERS<br>for Magnetic Locks                                                                                                                                                                                                                                                                                                               |