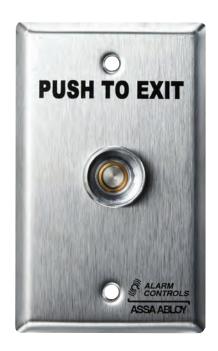

# Pneumatic Time Delay Request to Exit Station

#### **Features**

- 1/4" push button protected by guard ring, mounted on either narrow or single gang wall plate
- Labeled "PUSH TO EXIT"
- Adjustable time range 2 to 60 seconds
- Requires no external power
- Timer life: one million operations
- 10" color coded leads

### **Options**

- Available with 302 stainless satin steel wall plate
- Available with 430 stainless steel wall plate
- Order TS-15 for narrow wall plate
- Order TS-16 for single gang wall plate
- Custom silkscreening is available