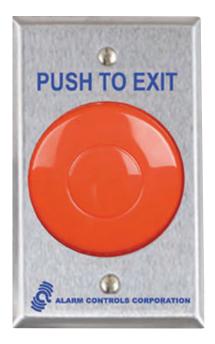

## **Features**

- Mounted on single gang 430 stainless steel wall plate
- Momentary action switch
- Labeled "PUSH TO EXIT"
- Screw terminals

#### **TS-21R**

1 N/O & 1 N/C 10A Momentary Switch. Red Mushroom. "PUSH TO EXIT", Single Gang, Stainless Steel Plate

alarmcontrols.com • 800.645.5538

ASSA ABLOY, the global leader in door opening solutions