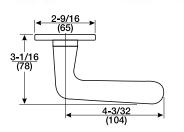

# standard lever trim -

| Arcadia - | - ARR - |
|-----------|---------|
|-----------|---------|

| AR Lever              | Cast            |
|-----------------------|-----------------|
| Handle <sup>3</sup> : |                 |
| CO Rose1:             | Stamped         |
| Cylinder<br>Collar:   | See pages 32-33 |

Augusta - AUR -

9/16

(65)

2 1/4

(57) ᡟ

| AU Lever<br>Handle:       | Cast            |
|---------------------------|-----------------|
| CO<br>Rose <sup>1</sup> : | Stamped         |
| Cylinder<br>Collar:       | See pages 32-33 |

Carmel - CRR -----

| CR Lever<br>Handle:       | Cast            |
|---------------------------|-----------------|
| CO<br>Rose <sup>1</sup> : | Stamped         |
| Cylinder<br>Collar:       | See pages 32-33 |