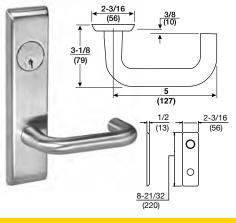

### Arcadia – AR x CN

| AR Lever<br>Handle <sup>3</sup> : | Cast            |
|-----------------------------------|-----------------|
| CN<br>Escutcheon <sup>2</sup> :   | Cast            |
| Cylinder<br>Collar:               | See pages 34-37 |

| Augusta -                       | AU x CN         |
|---------------------------------|-----------------|
| AU Lever<br>Handle:             | Cast            |
| CN<br>Escutcheon <sup>2</sup> : | Cast            |
| Cylinder<br>Collar:             | See pages 34-37 |

## Carmel – CR x CN

| CR Lever<br>Handle:             | Cast            |
|---------------------------------|-----------------|
| CN<br>Escutcheon <sup>2</sup> : | Cast            |
| Cylinder<br>Collar:             | See pages 34-37 |