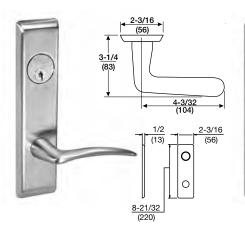

# standard lever trim -

| Arcadia - | - ARR - |
|-----------|---------|
|-----------|---------|

| AR Lever              | Cast            |
|-----------------------|-----------------|
| Handle <sup>3</sup> : |                 |
| CO Rose1:             | Stamped         |
| Cylinder<br>Collar:   | See pages 32-33 |

Augusta - AUR -

9/16

(65)

2 1/4

(57) ᡟ

| AU Lever<br>Handle:       | Cast            |
|---------------------------|-----------------|
| CO<br>Rose <sup>1</sup> : | Stamped         |
| Cylinder<br>Collar:       | See pages 32-33 |

Carmel - CRR -----

| CR Lever<br>Handle:       | Cast            |
|---------------------------|-----------------|
| CO<br>Rose <sup>1</sup> : | Stamped         |
| Cylinder<br>Collar:       | See pages 32-33 |