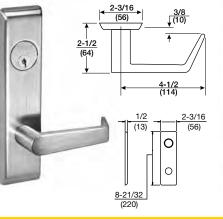

### Arcadia – AR x CN

| AR Lever<br>Handle <sup>3</sup> : | Cast            |
|-----------------------------------|-----------------|
| CN<br>Escutcheon <sup>2</sup> :   | Cast            |
| Cylinder<br>Collar:               | See pages 34-37 |

| Augusta -                       | AU x CN         |
|---------------------------------|-----------------|
| AU Lever<br>Handle:             | Cast            |
| CN<br>Escutcheon <sup>2</sup> : | Cast            |
| Cylinder<br>Collar:             | See pages 34-37 |

<u>3/8</u> ↓(10)

4

<u>4-1/2</u> (114)

## Carmel – CR x CN

| CR Lever<br>Handle:             | Cast            |
|---------------------------------|-----------------|
| CN<br>Escutcheon <sup>2</sup> : | Cast            |
| Cylinder<br>Collar:             | See pages 34-37 |