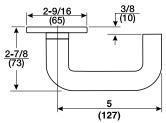

### Arcadia – AR x CN

| AR Lever<br>Handle <sup>3</sup> : | Cast            |
|-----------------------------------|-----------------|
| CN<br>Escutcheon <sup>2</sup> :   | Cast            |
| Cylinder<br>Collar:               | See pages 34-37 |

| Augusta -                       | AU x CN         |
|---------------------------------|-----------------|
| AU Lever<br>Handle:             | Cast            |
| CN<br>Escutcheon <sup>2</sup> : | Cast            |
| Cylinder<br>Collar:             | See pages 34-37 |

## Carmel – CR x CN

| CR Lever<br>Handle:             | Cast            |
|---------------------------------|-----------------|
| CN<br>Escutcheon <sup>2</sup> : | Cast            |
| Cylinder<br>Collar:             | See pages 34-37 |

<u>3/8</u> ↓(10)

4

<u>4-1/2</u> (114)